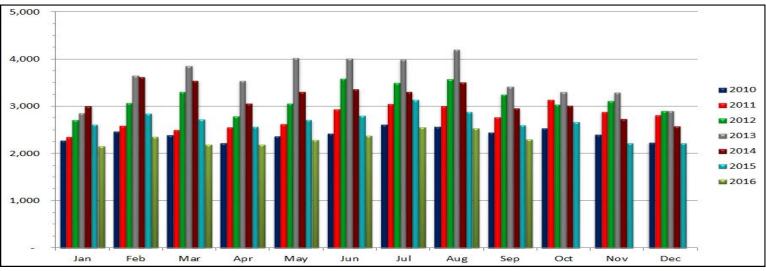

## **Closed Rental Units Per Month**

|      | Jan   | Feb   | Mar   | Apr   | May   | Jun            | Jul   | Aug   | Sep   | Oct   | Nov   | Dec   | Avg Units |
|------|-------|-------|-------|-------|-------|----------------|-------|-------|-------|-------|-------|-------|-----------|
|      | Jan   | 100   | IVIGI | Aþi   | iviay | Juli           | Jui   | Див   | ЗСР   |       | 1100  | Всс   | Avg Omts  |
| 2010 | 2,281 | 2,473 | 2,390 | 2,226 | 2,365 | 2,423          | 2,613 | 2,567 | 2,447 | 2,541 | 2,407 | 2,235 | 2,414     |
| 2011 | 2,363 | 2,595 | 2,499 | 2,563 | 2,626 | 2,937          | 3,050 | 3,005 | 2,774 | 3,146 | 2,888 | 2,819 | 2,772     |
| 2012 | 2,717 | 3,073 | 3,311 | 2,790 | 3,061 | 3 <i>,</i> 592 | 3,495 | 3,582 | 3,250 | 3,043 | 3,121 | 2,906 | 3,162     |
| 2013 | 2,859 | 3,660 | 3,862 | 3,542 | 4,028 | 4,017          | 3,993 | 4,209 | 3,422 | 3,311 | 3,297 | 2,911 | 3,593     |
| 2014 | 3,013 | 3,625 | 3,550 | 3,065 | 3,314 | 3,364          | 3,311 | 3,512 | 2,960 | 3,014 | 2,742 | 2,577 | 3,171     |
| 2015 | 2,620 | 2,847 | 2,729 | 2,571 | 2,715 | 2,808          | 3,144 | 2,883 | 2,600 | 2,671 | 2,229 | 2,222 | 2,670     |
| 2016 | 2,148 | 2,351 | 2,184 | 2,186 | 2,290 | 2,382          | 2,562 | 2,537 | 2,295 |       |       |       | 2,326     |