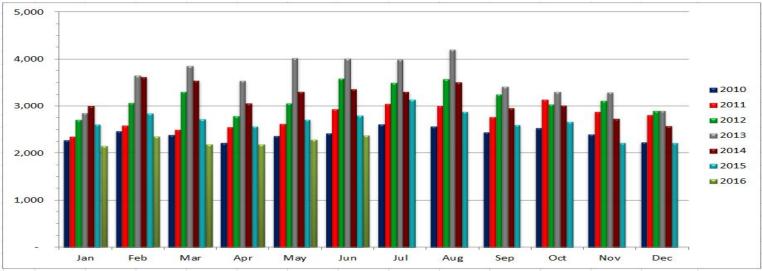

## **Closed Rental Units Per Month**

Median Lease \$: \$1,375 Average Lease \$: \$1,568 Avg. Days on Market: 26

Rent Check Quotient™: 3:10

|      | Jan   | Feb   | Mar   | Apr   | May   | Jun            | Jul   | Aug   | Sep   | Oct   | Nov   | Dec   | Avg Units |
|------|-------|-------|-------|-------|-------|----------------|-------|-------|-------|-------|-------|-------|-----------|
|      | 3411  | 100   | iviai | Abi   | iviay | 3411           | Jui   | Aug   | ЗСР   |       | 1101  | Dec   | Avg Omes  |
| 2010 | 2,281 | 2,473 | 2,390 | 2,226 | 2,365 | 2,423          | 2,613 | 2,567 | 2,447 | 2,541 | 2,407 | 2,235 | 2,414     |
| 2011 | 2,363 | 2,595 | 2,499 | 2,563 | 2,626 | 2,937          | 3,050 | 3,005 | 2,774 | 3,146 | 2,888 | 2,819 | 2,772     |
| 2012 | 2,717 | 3,073 | 3,311 | 2,790 | 3,061 | 3 <i>,</i> 592 | 3,495 | 3,582 | 3,250 | 3,043 | 3,121 | 2,906 | 3,162     |
| 2013 | 2,859 | 3,660 | 3,862 | 3,542 | 4,028 | 4,017          | 3,993 | 4,209 | 3,422 | 3,311 | 3,297 | 2,911 | 3,593     |
| 2014 | 3,013 | 3,625 | 3,550 | 3,065 | 3,314 | 3,364          | 3,311 | 3,512 | 2,960 | 3,014 | 2,742 | 2,577 | 3,171     |
| 2015 | 2,620 | 2,847 | 2,729 | 2,571 | 2,715 | 2,808          | 3,144 | 2,883 | 2,600 | 2,671 | 2,229 | 2,222 | 2,670     |
| 2016 | 2,148 | 2,351 | 2,184 | 2,186 | 2,290 | 2,382          |       |       |       |       |       |       | 2,257     |