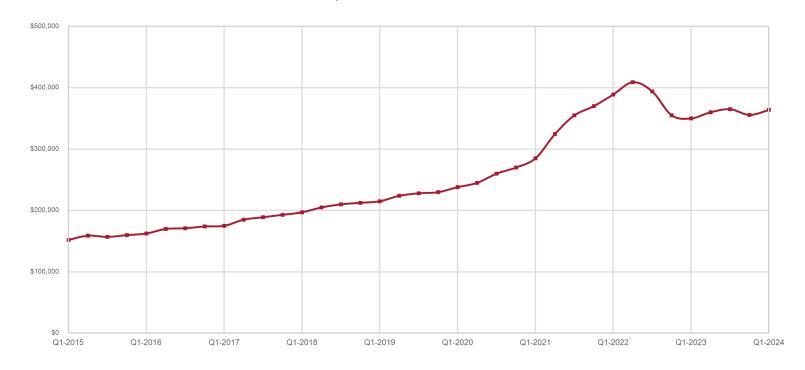

| - | 0.0%     | 128          | _ | -8.6%    |
| 85396 | \$475,000 |      | 1.4%     | \$532,049           |  | 5.5%     | 96.3%       | 4.1%     | 84             |   | -11.6%   | 242          |   | 4.3%     |



#### **Pinal County**

| <b>Key Metrics</b>          | Q1-2024   | 1-Yr Chg |
|-----------------------------|-----------|----------|
| Median Sales Price          | \$363,990 | 4.0%     |
| Average Sales Price         | \$383,683 | 2.4%     |
| Pct. of List Price Received | 95.8%     | 3.9%     |
| Days on Market              | 84        | -2.3%    |
| Closed Sales                | 2,225     | 0.8%     |
| Homes for Sale              | 2,531     | 13.2%    |
| Months Supply               | 2.7       | 18.3%    |



#### **Historical Median Sales Price for Pinal County**





### **Pinal County ZIP Codes**

|       | Median Sales Price |   | Average S | Sale      | s Price | Pct. of Rec | List F  |   | Days o   | n Ma    | arket | Closed Sales |         | les |          |
|-------|--------------------|---|-----------|-----------|---------|-------------|---------|---|----------|---------|-------|--------------|---------|-----|----------|
|       | Q1-2024            |   | 1-Yr Chg  | Q1-2024   |         | 1-Yr Chg    | Q1-2024 |   | 1-Yr Chg | Q1-2024 |       | 1-Yr Chg     | Q1-2024 |     | 1-Yr Chg |
| 85118 | \$465,500          | _ | -3.5%     | \$520,865 | _       | -14.9%      | 95.2%   | _ | -0.2%    | 76      | _     | -18.3%       | 117     | •   | -22.0%   |
| 85119 | \$335,000          | • | -1.6%     | \$346,847 | •       | -6.5%       | 96.1%   |