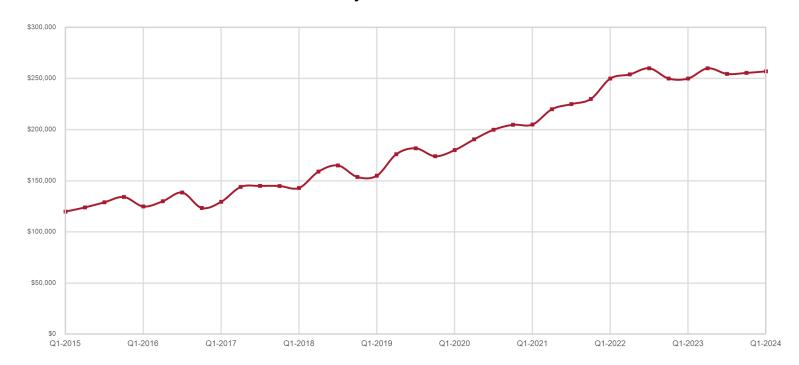

| 13,318  | •     | -6.4%       |
| Pinal    | \$363.990   | 4.0%        | \$383,683 | <b>2.4%</b> | 95.8%   | <b>3</b> .9         | %          | 84      | _    | -2.3%       | 2.225   |       | 0.8%        |



#### **Cochise County**

| Key Metrics                 | Q1-2024   | 1-Yr Chg |
|-----------------------------|-----------|----------|
| Median Sales Price          | \$257,000 | 2.8%     |
| Average Sales Price         | \$278,742 | 3.8%     |
| Pct. of List Price Received | 94.3%     | -0.4%    |
| Days on Market              | 94        | 10.6%    |
| Closed Sales                | 319       | 2.2%     |
| Homes for Sale              | 423       | 38.2%    |
| Months Supply               | 3.6       | 37.1%    |



#### **Historical Median Sales Price for Cochise County**





### **Cochise County ZIP Codes**

|       | Median S  | Sales | Price    | Average   | Sale | s Price  | Pct. of Rec | List F |          | Days o  | n Ma | ırket    | Close   | d Sa | les      |
|-------|-----------|-------|----------|-----------|------|----------|-------------|--------|----------|---------|------|----------|---------|------|----------|
|       | Q1-2024   |       | 1-Yr Chg | Q1-2024   |      | 1-Yr Chg | Q1-2024     |        | 1-Yr Chg | Q1-2024 |      | 1-Yr Chg | Q1-2024 |      | 1-Yr Chg |
| 85602 | \$234,000 | •     | -5.6%    | \$223,765 |      | 0.5%     | 93.6%       | •      | -2.6%    | 62      |      | 12.7%    | 17      |      | 30.8%    |
| 85603 | \$270,000 |       | 10.4%    | \$264,024 | •    | -2.3%    | 93.1%       | •      | -1.8%    | 111     |