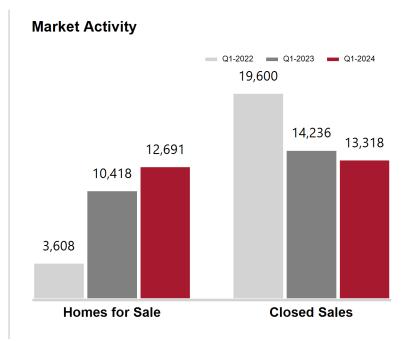

#### **Maricopa County**

| <b>Key Metrics</b>          | Q1-2024   | 1-Yr Chg |
|-----------------------------|-----------|----------|
| Median Sales Price          | \$465,000 | 7.9%     |
| Average Sales Price         | \$606,921 | 9.4%     |
| Pct. of List Price Received | 96.1%     | 3.2%     |
| Days on Market              | 65        | -16.7%   |
| Closed Sales                | 13,318    | -6.4%    |
| Homes for Sale              | 12,691    | 21.8%    |
| Months Supply               | 2.4       | 40.7%    |