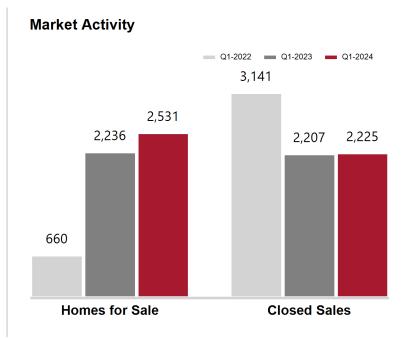

#### **Pinal County**

| <b>Key Metrics</b>          | Q1-2024   | 1-Yr Chg |
|-----------------------------|-----------|----------|
| Median Sales Price          | \$363,990 | 4.0%     |
| Average Sales Price         | \$383,683 | 2.4%     |
| Pct. of List Price Received | 95.8%     | 3.9%     |
| Days on Market              | 84        | -2.3%    |
| Closed Sales                | 2,225     | 0.8%     |
| Homes for Sale              | 2,531     | 13.2%    |
| Months Supply               | 2.7       | 18.3%    |