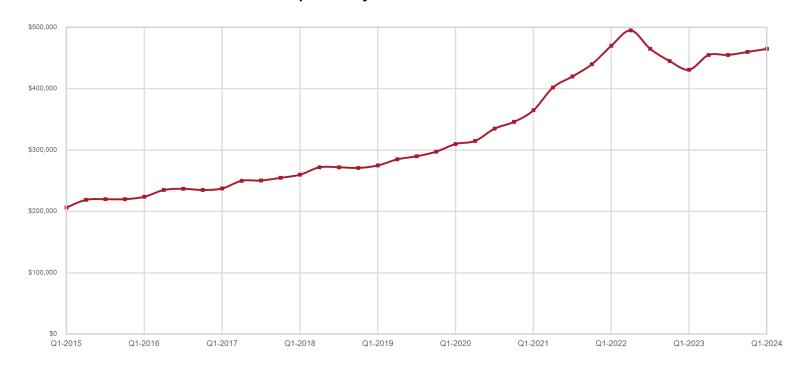

#### **Historical Median Sales Price for Maricopa County**

|       | Median S  | Salos  | Price -  | Average S   | Salo | s Price  | Pct. of   |      |          | Days o  | n Ma   | erket _  | Close   | d Sa | los      |
|-------|-----------|--------|----------|-------------|------|----------|-----------|------|----------|---------|--------|----------|---------|------|----------|
|       |           | oalles |          |             | Sale |          |           | eive |          |         | TT IVI |          |         | u Sa |          |
|       | Q1-2024   |        | 1-Yr Chg | Q1-2024     |      | 1-Yr Chg | Q1-2024   |      | 1-Yr Chg | Q1-2024 |        | 1-Yr Chg | Q1-2024 |      | 1-Yr Chg |
| 85003 | \$740,000 |        | 31.0%    | \$738,867   |      | 12.9%    | 95.2%     |      | 0.3%     | 76      |        | 31.0%    | 27      |      | 17.4%    |
| 85004 | \$525,000 |        | 32.9%    | \$579,147   |      | 31.6%    | 92.8%     |      | -3.5%    | 110     |        | 134.0%   | 17      | _    | 0.0%     |
| 85006 | \$435,000 |        | -7.4%    | \$484,428   |      | 1.8%     | 92.1%     |      | 1.6%     | 57      |        | -38.7%   | 29      |      | -47.3%   |
| 85007 | \$433,000 |        | -9.8%    | \$513,780   |      | -10.5%   | 90.6%     |      | -4.6%    | 84      |        | 18.3%    | 26      |      | 4.0%     |
| 85008 | \$385,000 |        | 13.4%    | \$427,437   |      | 9.7%     | 96.7%     |      | 4.3%     | 56      |        | -28.2%   | 71      |      | 36.5%    |
| 85009 | \$322,500 |        | 7.5%     | \$327,037   |      | 11.5%    | 96.1%     |      | 4.9%     | 67      |        | -10.7%   | 46      |      | -9.8%    |
| 85012 | \$500,000 |        | 22.7%    | \$720,556   |      | 27.6%    | 92.1%     |      | -3.5%    | 124     |        | 153.1%   | 18      |      | -40.0%   |
| 85013 | \$524,000 |        | 23.3%    | \$522,326   |      | -0.3%    | 96.9%     |      | 2.6%     | 71      |        | 4.4%     | 50      |      | -28.6%   |
| 85014 | \$487,500 |        | 5.1%     | \$525,532   |      | 9.9%     | 95.0%     |      | 1.6%     | 59      |        | -18.1%   | 68      |      | 7.9%     |
| 85015 | \$353,750 |        | 4.2%     | \$367,677   |      | 5.5%     | 94.7%     |      | 0.9%     | 57      |        | -18.6%   | 64      |      | -20.0%   |
| 85016 | \$556,000 |        | 6.9%     | \$868,918   |      | 15.2%    | 93.1%     |      | 0.1%     | 97      |        | 14.1%    | 131     |      | 5.6%     |
| 85017 | \$325,500 |        | 10.7%    | \$300,494   |      | 11.5%    | 95.9%     |      | 3.5%     | 60      | •      | -7.7%    | 38      | •    | -25.5%   |
| 85018 | \$932,500 |        | 4.8%     | \$1,266,183 |      | 6.1%     | 95.4%     |      | 5.1%     | 64      | •      | -26.4%   | 140     |      | 3.7%     |
| 85019 | \$329,500 |        | 2.3%     | \$312,663   |      | -1.2%    | 99.3%     |      | 3.7%     | 27      |        | -54.2%   | 50      |      | 6.4%     |
| 85020 | \$396,250 |        | 2.5%     | \$569,213   |      | 7.4%     | 95.2%     |      | 2.7%     | 67      |        | -16.3%   | 120     |      | -9.1%    |
| 85021 | \$480,000 |        | 37.9%    | \$660,198   |      | 34.4%    | 93.7%     |      | 3.4%     | 67      |        | -14.1%   | 65      |      | -19.8%   |
| 85022 | \$445,000 |        | 9.9%     | \$477,529   |      | 13.6%    | 96.4%     |      | 3.8%     | 60      | •      | -13.0%   | 139     | •    | -16.8%   |
| 85023 | \$430,450 |        | 3.0%     | \$492,276   |      | 3.4%     | 96.8%     |      | 4.2%     | 51      | •      | -42.0%   | 61      | •    | -30.7%   |
| 85024 | \$480,000 |        | 6.7%     | \$522,860   |      | 16.7%    | 96.9%     |      | 3.7%     | 59      | _      | -35.9%   | 105     |      | 36.4%    |
| 85027 | \$355,000 | •      | -1.0%    | \$357,270   |      | 2.1%     | 95.5%     |      | 1.2%     | 56      | _      | -15.2%   | 81      | •    | -19.0%   |
| 85028 | \$664,500 | •      | -3.0%    | \$819,564   |      | 5.7%     | 95.8%     |      | 3.2%     | 55      | _      | -32.9%   | 66      | •    | -2.9%    |
| 85029 | \$360,000 |        | 2.9%     | \$359,482   |      | 1.9%     | 96.6%     |      | 4.0%     | 56      | _      | -26.3%   | 94      |      | 9.3%     |
| 85031 | \$350,000 |        | 12.2%    | \$334,736   |      | 17.3%    | 98.4%     |      | 3.0%     | 52      | _      | -3.7%    | 33      | •    | -5.7%    |
| 85032 | \$465,000 |        | 13.2%    | \$478,970   |      | 16.5%    | 96.3%     |      | 4.3%     | 53      | •      | -29.3%   | 154     | •    | -18.9%   |
| 85033 | \$327,500 |        | 5.6%     | \$316,849   |      | 4.6%     | 96.9%     |      | 3.3%     | 41      | _      | -46.8%   | 62      | •    | -26.2%   |
| 85034 |           |        |          |             |      |          |           |      |          |         |        |          | 0       | _    | -100.0%  |
| 85035 | \$356,500 |        | 8.0%     | \$351,987   |      | 9.9%     | 100.0%    |      | 6.8%     | 47      | _      | -31.9%   | 46      | _    | -36.1%   |
| 85037 | \$375,999 |        | 10.8%    | \$388,199   |      | 11.3%    | 98.2%     |      | 5.0%     | 49      | _      | -29.0%   | 93      | •    | -9.7%    |
| 85040 | \$362,750 |        | 8.3%     | \$345,845   |      | 7.2%     | 96.2%     |      | 4.5%     | 47      | •      | -38.2%   | 62      |      | 3.3%     |
| 85041 | \$390,000 |        | 4.3%     | \$407,494   |      | 5.0%     | 97.1%     |      | 4.4%     | 61      | _      | -20.8%   | 113     | •    | -29.4%   |
| 85042 | \$400,000 |        | 5.3%     | \$444,365   |      | 6.6%     | 97.1%     |      | 5.6%     | 54      | _      | -40.7%   | 111     |      | 6.7%     |
| 85043 | \$375,000 |        | 5.8%     | \$356,373   | _    | -0.1%    | 97.9%     |      | 7.0%     | 51      | _      | -36.3%   | 49      | _    | -44.3%   |
| 85044 | \$477,750 |        | 12.4%    | \$566,116   | •    | 16.5%    | 96.5%     |      | 3.4%     | 55      | •      | -32.9%   | 90      | _    | -24.4%   |
| 30011 | ÷,, 00    |        | / 0      | +-00,110    |      | . 3.0 /0 | _ 0.0 / 0 |      |          |         | *      |          |         | *    | / 0      |