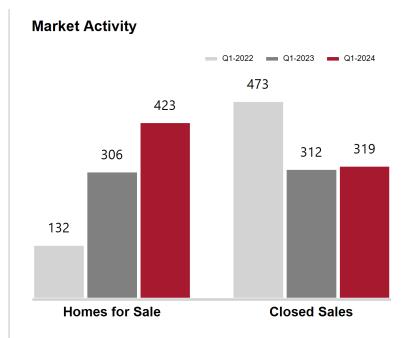

#### **Cochise County**

| Key Metrics                 | Q1-2024   | 1-Yr Chg |
|-----------------------------|-----------|----------|
| Median Sales Price          | \$257,000 | 2.8%     |
| Average Sales Price         | \$278,742 | 3.8%     |
| Pct. of List Price Received | 94.3%     | -0.4%    |
| Days on Market              | 94        | 10.6%    |
| Closed Sales                | 319       | 2.2%     |
| Homes for Sale              | 423       | 38.2%    |
| Months Supply               | 3.6       | 37.1%    |