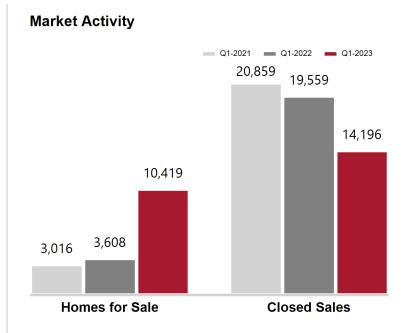

#### **Maricopa County**

| Key Metrics                 | Q1-2023   | 1-Yr Chg |
|-----------------------------|-----------|----------|
| Median Sales Price          | \$431,000 | -8.3%    |
| Average Sales Price         | \$554,268 | -6.0%    |
| Pct. of List Price Received | 93.2%     | -7.9%    |
| Days on Market              | 78        | 136.4%   |
| Closed Sales                | 14,196    | -27.4%   |
| Homes for Sale              | 10,419    | 188.8%   |
| Months Supply               | 1.7       | 265.6%   |