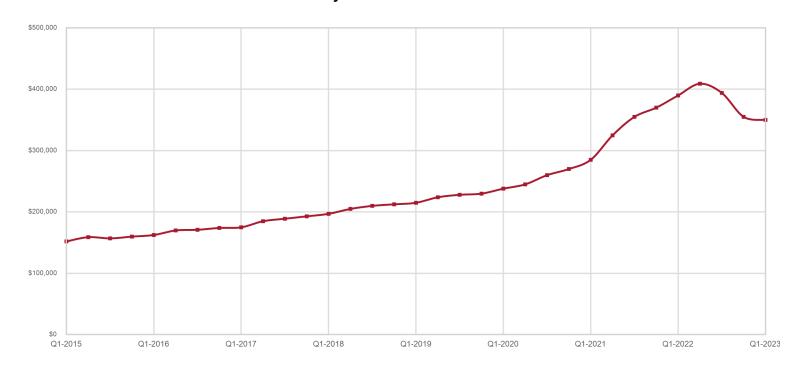

8%       | 232     | • | -26.8%   |
|       |             |     |          |                     |   |                                |         |   |          |         |       |              |         |   |          |



#### **Pinal County**

| Key Metrics                 | Q1-2023   | 1-Yr Chg |
|-----------------------------|-----------|----------|
| Median Sales Price          | \$350,000 | -10.2%   |
| Average Sales Price         | \$374,985 | -6.4%    |
| Pct. of List Price Received | 92.2%     | -7.6%    |
| Days on Market              | 86        | 115.0%   |
| Closed Sales                | 2,193     | -29.8%   |
| Homes for Sale              | 2,242     | 239.7%   |
| Months Supply               | 2.3       | 383.1%   |



#### **Historical Median Sales Price for Pinal County**





### **Pinal County ZIP Codes**

|       | Median Sales Price |   | Average Sales Price |           | Pct. of I<br>Rec | _ist l<br>eive |         | Days o | n Ma     | arket   | Close | d Sa     | les     |   |          |
|-------|--------------------|---|---------------------|-----------|------------------|----------------|---------|--------|----------|---------|-------|----------|---------|---|----------|
|       | Q1-2023            |   | 1-Yr Chg            | Q1-2023   |                  | 1-Yr Chg       | Q1-2023 |        | 1-Yr Chg | Q1-2023 |       | 1-Yr Chg | Q1-2023 |   | 1-Yr Chg |
| 85118 | \$485,000          |   | 2.8%                | \$613,946 |                  | 6.1%           | 95.3%   | •      | -3.7%    | 94      |       | 118.6%   | 149     | • | -23.2%   |
| 85119