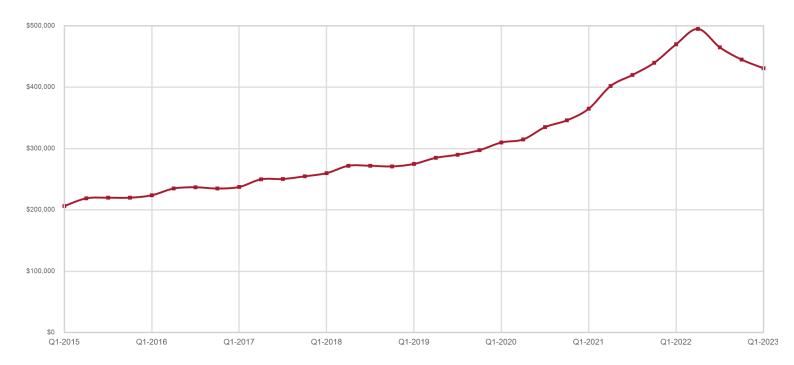

3       | •   | -40.0%   |
| 85650 | \$324,372          | • | -4.0%    | \$322,887           | • | -2.0%                          | 96.0%   |   | -2.3%    | 82      |       | 49.1%    | 73      | •   | -19.8%   |



#### **Maricopa County**

| Key Metrics                 | Q1-2023   | 1-Yr Chg |
|-----------------------------|-----------|----------|
| Median Sales Price          | \$431,000 | -8.3%    |
| Average Sales Price         | \$554,268 | -6.0%    |
| Pct. of List Price Received | 93.2%     | -7.9%    |
| Days on Market              | 78        | 136.4%   |
| Closed Sales                | 14,196    | -27.4%   |
| Homes for Sale              | 10,419    | 188.8%   |
| Months Supply               | 1.7       | 265.6%   |



#### **Historical Median Sales Price for Maricopa County**





|       |                  |                         |                | Pct of I | ist Price      |         |                |          |          |
|-------|------------------|-------------------------|----------------|----------|----------------|---------|----------------|----------|----------|
|       | Median Sales Pri | ce Average Sa           | lles Price     |          | eived          | Days on | Market         | Closed S | Sales    |
|       | Q1-2023 1-Yı     | r Chg Q1-2023           | 1-Yr Chg       | Q1-2023  | 1-Yr Chg       | Q1-2023 | 1-Yr Chg       | Q1-2023  | 1-Yr Chg |
| 85003 | \$565,000 🔺 4.   | 1% \$654,500            | 8.7%           | 94.9%    | -5.2%          | 58      | <b>26.1%</b>   | 23       | -52.1%   |
| 85004 | \$395,000 🔻 -19  | 9.4% \$439,941