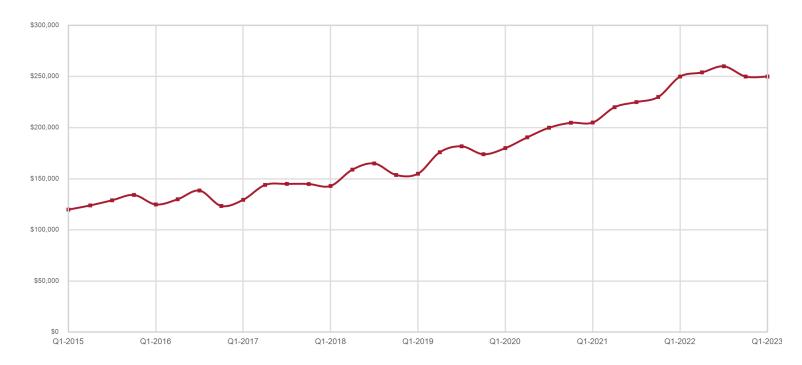

#### **Historical Median Sales Price for Cochise County**

#### **Cochise County**

| <b>Key Metrics</b>          | Q1-2023   | 1-Yr Chg |
|-----------------------------|-----------|----------|
| Median Sales Price          | \$250,000 | 0.0%     |
| Average Sales Price         | \$269,277 | 1.3%     |
| Pct. of List Price Received | 94.7%     | -3.0%    |
| Days on Market              | 85        | 46.6%    |
| Closed Sales                | 311       | -34.1%   |
| Homes for Sale              | 306       | 131.8%   |
| Months Supply               | 2.6       | 281.7%   |