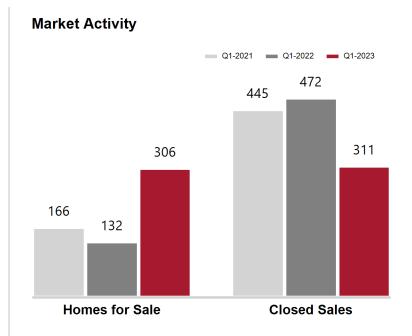

#### **Cochise County**

| <b>Key Metrics</b>          | Q1-2023   | 1-Yr Chg |
|-----------------------------|-----------|----------|
| Median Sales Price          | \$250,000 | 0.0%     |
| Average Sales Price         | \$269,277 | 1.3%     |
| Pct. of List Price Received | 94.7%     | -3.0%    |
| Days on Market              | 85        | 46.6%    |
| Closed Sales                | 311       | -34.1%   |
| Homes for Sale              | 306       | 131.8%   |
| Months Supply               | 2.6       | 281.7%   |