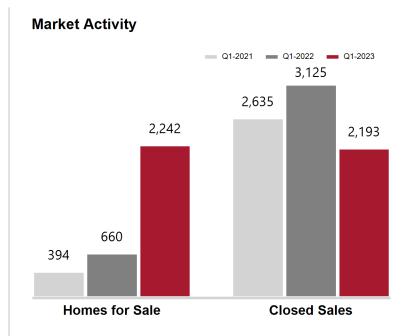

#### **Historical Median Sales Price for Maricopa County**

|       |                  |                         |                | Pct of I | ist Price      |         |                |          |          |
|-------|------------------|-------------------------|----------------|----------|----------------|---------|----------------|----------|----------|
|       | Median Sales Pri | ce Average Sa           | lles Price     |          | eived          | Days on | Market         | Closed S | Sales    |
|       | Q1-2023 1-Yı     | r Chg Q1-2023           | 1-Yr Chg       | Q1-2023  | 1-Yr Chg       | Q1-2023 | 1-Yr Chg       | Q1-2023  | 1-Yr Chg |
| 85003 | \$565,000 🔺 4.   | 1% \$654,500            | 8.7%           | 94.9%    | -5.2%          | 58      | <b>26.1%</b>   | 23       | -52.1%   |
| 85004 | \$395,000 🔻 -19  | 9.4% \$439,941          | -18.3%         | 96.2%    | -3.0%          | 47      | 6.8%           | 17       | -48.5%   |
| 85006 | \$470,000 🔻 -4.  | .6% \$475,678           | -8.6%          | 90.7%    | -7.8%          | 93      | <b>144.7%</b>  | 55       | -16.7%   |
| 85007 | \$480,000        | 7% \$574,188            | 12.3%          | 94.9%    | -4.7%          | 71      | 102.9%         | 25       | -32.4%   |
| 85008 | \$339,500 🔻 -14  | 1.9% \$389,549          | -9.6%          | 92.7%    | -7.8%          | 78      | 129.4%         | 52       | -64.4%   |
| 85009 | \$301,000 -4.    | .4% \$296,108           | -7.7%          | 91.9%    | -7.5%          | 75      | <b>87.5%</b>   | 52       | -44.1%   |
| 85012 | \$407,500 🔻 -14  | 1.2% \$564,638          | -12.5%         | 95.4%    | -4.1%          | 49      | 11.4%          | 30       | -40.0%   |
| 85013 | \$425,000 -9.    | .6% \$523,791           | 0.2%           | 94.5%    | -6.0%          | 68      | 100.0%         | 70       | -21.3%   |
| 85014 | \$463,750 🔻 -11  | .2% \$478,027           | -9.3%          | 93.4%    | -7.9%          | 72      | <b>2</b> 6.3%  | 63       | -41.7%   |
| 85015 | \$339,450 🔻 -3.  | .0% \$348,472           | -3.1%          | 93.9%    | -6.5%          | 70      | 89.2%          | 80       | -39.8%   |
| 85016 | \$520,000 📤 1.   | 0% \$754,184            | 11.5%          | 93.0%    | -7.4%          | 85      | 70.0%          | 124      | -37.7%   |
| 85017 | \$294,000 -9.    | .5% \$269,575           | -11.2%         | 92.6%    | -8.0%          | 65      | <b>140.7%</b>  | 51       | -26.1%   |
| 85018 | \$890,000 🔻 -14  | 1.0% \$1,193,102        | -6.9%          | 90.8%    | -9.2%          | 87      | 128.9%         | 135      | -24.6%   |
| 85019 | \$325,500 -3.    | .1% \$316,783           | 1.3%           | 95.9%    | -4.4%          | 60      | 100.0%         | 48       | -40.7%   |
| 85020 | \$386,500 🔻 -5.  | .3% \$530,057           | -2.0%          | 92.7%    | -8.5%          | 80      | <b>135.3%</b>  | 132      | -30.2%   |
| 85021 | \$348,000 🔻 -24  | I.5% \$491,131 <b>\</b> | -11.5%         | 90.6%    | -9.9%          | 78      | <b>136.4%</b>  | 81       | -32.5%   |
| 85022 | \$405,000 -9.    | .6% \$420,330           | -11.4%         | 92.7%    | -8.4%          | 69      | <b>130.0%</b>  | 167      | -24.1%   |
| 85023 | \$418,000 🔻 -5.  | .0% \$476,198           | 2.3%           | 92.9%    | -8.7%          | 88      | <b>166.7%</b>  | 88       | -29.6%   |
| 85024 | \$451,500 -4.    | .5% \$449,052           | -11.7%         | 93.5%    | -8.0%          | 91      | <b>237.0%</b>  | 78       | -39.1%   |
| 85027 | \$358,750 -9.    | .6% \$349,777           | -6.0%          | 94.3%    | -8.2%          | 66      | <b>164.0%</b>  | 100      | -28.6%   |
| 85028 | \$685,000 -0.    | .7% \$771,993           | -0.8%          | 92.8%    | -8.7%          | 81      | <b>1</b> 45.5% | 69       | -29.6%   |
| 85029 | \$350,000 -6.    | .7% \$352,975           | -4.4%          | 92.9%    | -8.2%          | 76      | <b>153.3%</b>  | 86       | -50.0%   |
| 85031 | \$312,000 -2.    | .5% \$284,417           | -3.5%          | 95.3%    | -6.0%          | 54      | 100.0%         | 35       | -16.7%   |
| 85032 | \$410,950 🔻 -8.  | .7% \$411,195           | -12.9%         | 92.3%    | <b>-10.2%</b>  | 75      | <b>177.8%</b>  | 190      | -29.4%   |
| 85033 | \$310,000 -8.    | .3% \$303,180           | -0.6%          | 93.7%    | -7.5%          | 76      | <b>261.9%</b>  | 85       | -42.2%   |
| 85034 | \$247,000 -29    | 9.7% \$261,000          | -31.3%         | 85.0%    | -15.4%         | 100     | <b>85.2%</b>   | 4        | -66.7%   |
| 85035 | \$330,000 -5.    | .7% \$321,219           | -5.8%          | 93.8%    | -8.0%          | 69      | <b>146.4%</b>  | 73       | -34.8%   |
| 85037 | \$337,645 🔻 -8.  | .7% \$346,880           | -4.6%          | 93.5%    | -8.5%          | 69      | 200.0%         | 104      | -35.8%   |
| 85040 | \$335,000 -4.    | .3% \$321,357           | -5.5%          | 92.0%    | -9.8%          | 75      | <b>212.5%</b>  | 61       | -30.7%   |
| 85041 | \$374,000 🔻 -10  | ).1% \$387,716          | -10.1%         | 93.1%    | -7.5%          | 77      | <b>1</b> 56.7% | 161      | -16.1%   |
| 85042 | \$380,000 🔻 -14  | 1.6% \$409,899          | <b>-</b> 13.5% | 92.0%    | -9.0%          | 89      | <b>154.3%</b>  | 103      | -43.1%   |
| 85043 | \$354,000 -9.    | .8% \$355,848           | -10.5%         | 91.4%    | <b>-</b> 10.7% | 79      | <b>1</b> 92.6% | 89       | -11.0%   |
| 85044 | \$425,000 -9.    | .2% \$486,447           | -6.0%          | 93.5%    | -8.5%          | 82      | <b>215.4%</b>  | 119      | -17.4%   |
| 85045 | \$572,500 🔻 -14  | 1.2% \$604,636          | -8.6%          | 92.3%    | -8.9%          | 99      | <b>219.4%</b>  | 25       | -40.5%   |