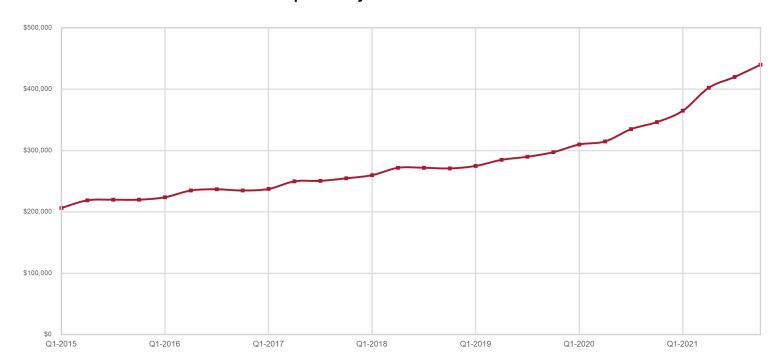

| 6            |   | -14.3%   |
| 85650 | \$296,000          |   | 16.1%    | \$319,659           |   | 20.5%    | 99.5%          |        | 2.3%     | 44      | •    | -21.4%   | 101          | • | -9.8%    |



### **Maricopa County**

| <b>Key Metrics</b>          | Q4-2021   | 1-Yr Chg |
|-----------------------------|-----------|----------|
| Median Sales Price          | \$439,900 | 27.0%    |
| Average Sales Price         | \$543,179 | 21.9%    |
| Pct. of List Price Received | 99.9%     | 0.8%     |
| Days on Market              | 33        | -19.5%   |
| Closed Sales                | 21,376    | -10.1%   |
| Homes for Sale              | 4,160     | -13.7%   |
| Months Supply               | 0.6       | -3.5%    |



#### **Historical Median Sales Price for Maricopa County**



James Marcus | jmarcus@armls.com



|       | Median Sales Price |   |          | Average Sales Price |   |          | Pct. of I | List F<br>eived |          | Days o  | n Ma | arket    | Closed Sales |   |          |
|-------|--------------------|---|----------|---------------------|---|----------|-----------|-----------------|----------|---------|------|----------|--------------|---|----------|
|       | Q4-2021            |   | 1-Yr Chg | Q4-2021             |   | 1-Yr Chg | Q4-2021   |                 | 1-Yr Chg | Q4-2021 |      | 1-Yr Chg | Q4-2021      |   | 1-Yr Chg |
| 85001 |                    |   |          |                     |   |          |           |                 |          |         |      |          | 0            |   |          |
| 85003 | \$576,500          |   |