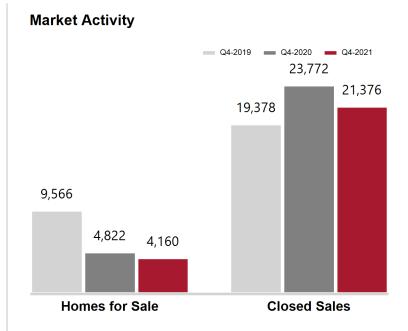

### **Maricopa County**

| <b>Key Metrics</b>          | Q4-2021   | 1-Yr Chg |
|-----------------------------|-----------|----------|
| Median Sales Price          | \$439,900 | 27.0%    |
| Average Sales Price         | \$543,179 | 21.9%    |
| Pct. of List Price Received | 99.9%     | 0.8%     |
| Days on Market              | 33        | -19.5%   |
| Closed Sales                | 21,376    | -10.1%   |
| Homes for Sale              | 4,160     | -13.7%   |
| Months Supply               | 0.6       | -3.5%    |