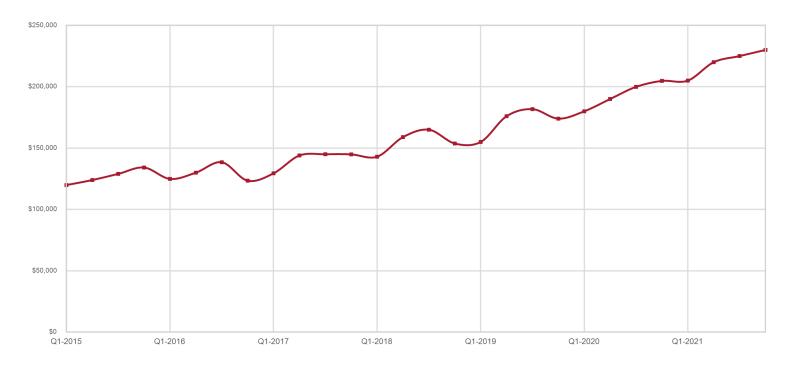

21,376  | • | -10.1%      |
| Pinal    | \$370,000          | 37.0%       | \$380,658 | <b>33.0%</b>                   | 99.8%   |   | 0.1%        | 32      | _            | -20.0%      | 3,036   |   | 4.0%        |



### **Cochise County**

| Key Metrics                 | Q4-2021   | 1-Yr Chg |
|-----------------------------|-----------|----------|
| Median Sales Price          | \$230,000 | 12.3%    |
| Average Sales Price         | \$251,941 | 16.4%    |
| Pct. of List Price Received | 97.4%     | -0.2%    |
| Days on Market              | 54        | -15.6%   |
| Closed Sales                | 539       | -2.0%    |
| Homes for Sale              | 193       | -14.6%   |
| Months Supply               | 1.1       | -18.5%   |



#### **Historical Median Sales Price for Cochise County**







## **Cochise County ZIP Codes**

|       | Median Sales Price |   |          | Average Sales Price |   |          | Pct. of<br>Red | List F |          | Days o  | n Ma | ırket    | Closed Sales |   |          |
|-------|--------------------|---|----------|---------------------|---|----------|----------------|--------|----------|---------|------|----------|--------------|---|----------|
|       | Q4-2021            |   | 1-Yr Chg | Q4-2021             |   | 1-Yr Chg | Q4-2021        |        | 1-Yr Chg | Q4-2021 |      | 1-Yr Chg | Q4-2021      |   | 1-Yr Chg |
| 85602 | \$195,000          | • | -1.4%    | \$217,318           |   | 1.9%     | 95.4%          | •      | -8.3%    | 60      | •    | -1.6%    | 11           | • | -15.4%   |
| 85603 | \$177,500          |   | 19.1%    | \$1