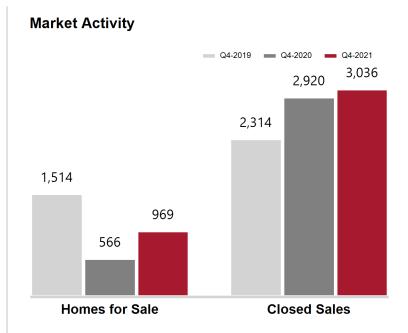

### **Pinal County**

| <b>Key Metrics</b>          | Q4-2021   | 1-Yr Chg |
|-----------------------------|-----------|----------|
| Median Sales Price          | \$370,000 | 37.0%    |
| Average Sales Price         | \$380,658 | 33.0%    |
| Pct. of List Price Received | 99.8%     | 0.1%     |
| Days on Market              | 32        | -20.0%   |
| Closed Sales                | 3,036     | 4.0%     |
| Homes for Sale              | 969       | 71.2%    |
| Months Supply               | 0.9       | 63.5%    |