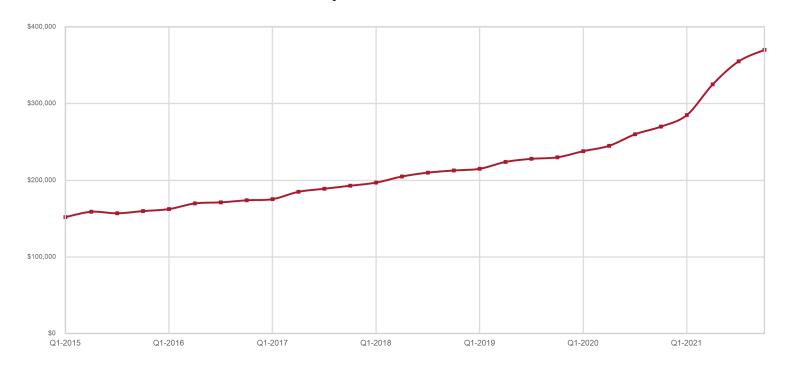

28.3%   | 342          |   | -7.8%    |  |
|       |                    |  |          |                     |   |          |             |        |          |         |      |          |              |   |          |  |



### **Pinal County**

| <b>Key Metrics</b>          | Q4-2021   | 1-Yr Chg |
|-----------------------------|-----------|----------|
| Median Sales Price          | \$370,000 | 37.0%    |
| Average Sales Price         | \$380,658 | 33.0%    |
| Pct. of List Price Received | 99.8%     | 0.1%     |
| Days on Market              | 32        | -20.0%   |
| Closed Sales                | 3,036     | 4.0%     |
| Homes for Sale              | 969       | 71.2%    |
| Months Supply               | 0.9       | 63.5%    |



#### **Historical Median Sales Price for Pinal County**







## **Pinal County ZIP Codes**

|       | Median Sales Price |   |          | Average Sales Price |   |          | Pct. of List Price<br>Received |   |          | Days o  | n Ma | ırket    | Closed Sales |   |          |
|-------|--------------------|---|----------|---------------------|---|----------|--------------------------------|---|----------|---------|------|----------|--------------|---|----------|
|       | Q4-2021            |   | 1-Yr Chg | Q4-2021             |   | 1-Yr Chg | Q4-2021                        |   | 1-Yr Chg | Q4-2021 |      | 1-Yr Chg | Q4-2021      |   | 1-Yr Chg |
| 85118 | \$455,000          |   | 24.7%    | \$528,877           |   | 23.2%    | 98.4%                          | • | -0.1%    | 44      | •    | -32.3%   | 141          | • | -25.0%   |
| 85119