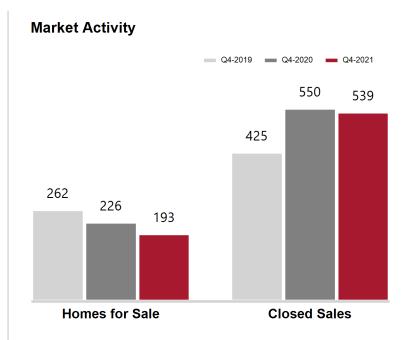

### **Cochise County**

| Key Metrics                 | Q4-2021   | 1-Yr Chg |
|-----------------------------|-----------|----------|
| Median Sales Price          | \$230,000 | 12.3%    |
| Average Sales Price         | \$251,941 | 16.4%    |
| Pct. of List Price Received | 97.4%     | -0.2%    |
| Days on Market              | 54        | -15.6%   |
| Closed Sales                | 539       | -2.0%    |
| Homes for Sale              | 193       | -14.6%   |
| Months Supply               | 1.1       | -18.5%   |