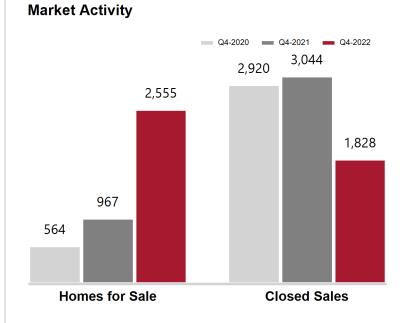

# **Pinal County**

| Key Metrics                 | Q4-2022   | 1-Yr Chg |
|-----------------------------|-----------|----------|
| Median Sales Price          | \$355,000 | -4.1%    |
| Average Sales Price         | \$375,481 | -1.3%    |
| Pct. of List Price Received | 91.6%     | -8.2%    |
| Days on Market              | 66        | 106.3%   |
| Closed Sales                | 1,828     | -39.9%   |
| Homes for Sale              | 2,555     | 164.2%   |
| Months Supply               | 4.0       | 354.7%   |