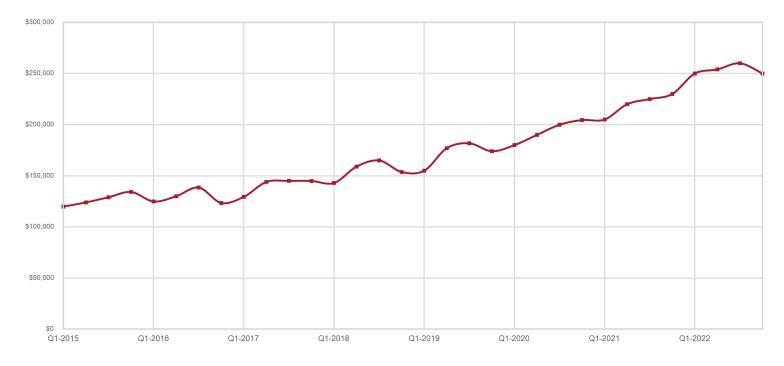

| ▼ | -42.7%      |
| Pinal    | \$355,000 🔻        | -4.1%       | \$375,481           | ▼ | -1.3%       | 91.6%                          | ▼ | -8.2%       | 66      |      | 106.3%       | 1,828   | ▼ | -39.9%      |



# **Cochise County**

| Key Metrics                 | Q4-2022   | 1-Yr Chg |
|-----------------------------|-----------|----------|
| Median Sales Price          | \$249,950 | 8.7%     |
| Average Sales Price         | \$264,000 | 4.8%     |
| Pct. of List Price Received | 94.4%     | -2.9%    |
| Days on Market              | 64        | 16.4%    |
| Closed Sales                | 362       | -33.0%   |
| Homes for Sale              | 318       | 65.6%    |
| Months Supply               | 2.8       | 160.3%   |



### **Historical Median Sales Price for Cochise County**





# **Cochise County ZIP Codes**

|       | Median Sales Price |   | Average Sales Price |           |   | Pct. of List Price<br>Received |         |   | Days on Market |         |   | Closed Sales |         |   |          |
|-------|--------------------|---|---------------------|-----------|---|--------------------------------|---------|---|----------------|---------|---|--------------|---------|---|----------|
|       | Q4-2022            |   | 1-Yr Chg            | Q4-2022   |   | 1-Yr Chg                       | Q4-2022 |   | 1-Yr Chg       | Q4-2022 |   | 1-Yr Chg     | Q4-2022 |   | 1-Yr Chg |
| 85602 | \$243,000          |   | 24.6%               | \$244,264 |   | 12.4%                          | 94.6%   | ▼ | -0.8%          | 65      |   | 8.3%         | 18      |   | 63.6%    |