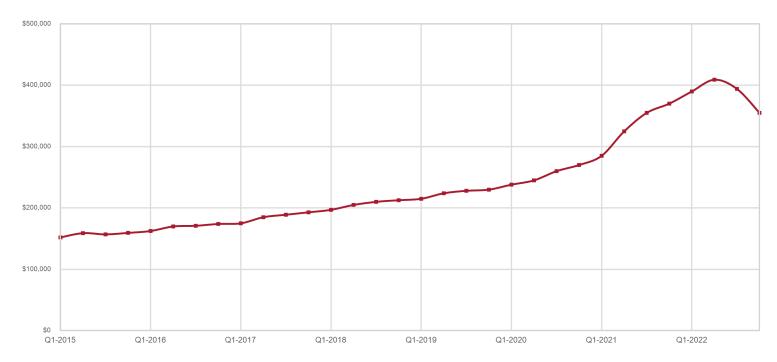

| 201     | ▼ | -41.2%   |
|       |                    |   |                     |             |   |                                |         |   |                |         |   |              |         |   |          |



# **Pinal County**

| Key Metrics                 | Q4-2022   | 1-Yr Chg |
|-----------------------------|-----------|----------|
| Median Sales Price          | \$355,000 | -4.1%    |
| Average Sales Price         | \$375,481 | -1.3%    |
| Pct. of List Price Received | 91.6%     | -8.2%    |
| Days on Market              | 66        | 106.3%   |
| Closed Sales                | 1,828     | -39.9%   |
| Homes for Sale              | 2,555     | 164.2%   |
| Months Supply               | 4.0       | 354.7%   |

#### **Historical Median Sales Price for Pinal County**







# **Pinal County ZIP Codes**

|       | Median Sales Price |   | Average Sales Price |           |   | Pct. of List Price<br>Received |         |   | Days on Market |         |   | Closed Sales |         |   |          |
|-------|--------------------|---|---------------------|-----------|---|--------------------------------|---------|---|----------------|---------|---|--------------|---------|---|----------|
|       | Q4-2022            |   | 1-Yr Chg            | Q4-2022   |   | 1-Yr Chg                       | Q4-2022 |   | 1-Yr Chg       | Q4-2022 |   | 1-Yr Chg     | Q4-2022 |   | 1-Yr Chg |
| 85118 | \$465,000          |   | 2.2%                | \$644,796 |   | 21.9%                          | 94.9%   | ▼ | -3.6%          | 73      |   | 65.9%        | 77      | ▼ | -45.4%   |