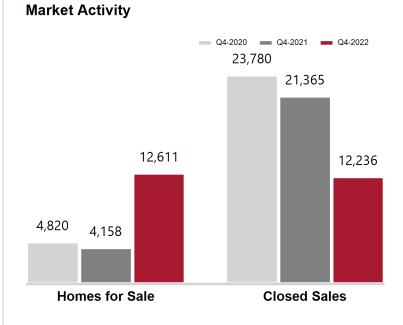

# **Maricopa County**

| Key Metrics                 | Q4-2022   | 1-Yr Chg |
|-----------------------------|-----------|----------|
| Median Sales Price          | \$445,000 | 1.1%     |
| Average Sales Price         | \$556,952 | 2.5%     |
| Pct. of List Price Received | 92.0%     | -7.8%    |
| Days on Market              | 60        | 81.8%    |
| Closed Sales                | 12,236    | -42.7%   |
| Homes for Sale              | 12,611    | 203.3%   |
| Months Supply               | 3.1       | 447.0%   |