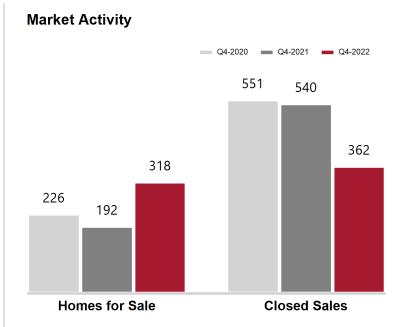

# **Cochise County**

| Key Metrics                 | Q4-2022   | 1-Yr Chg |
|-----------------------------|-----------|----------|
| Median Sales Price          | \$249,950 | 8.7%     |
| Average Sales Price         | \$264,000 | 4.8%     |
| Pct. of List Price Received | 94.4%     | -2.9%    |
| Days on Market              | 64        | 16.4%    |
| Closed Sales                | 362       | -33.0%   |
| Homes for Sale              | 318       | 65.6%    |
| Months Supply               | 2.8       | 160.3%   |