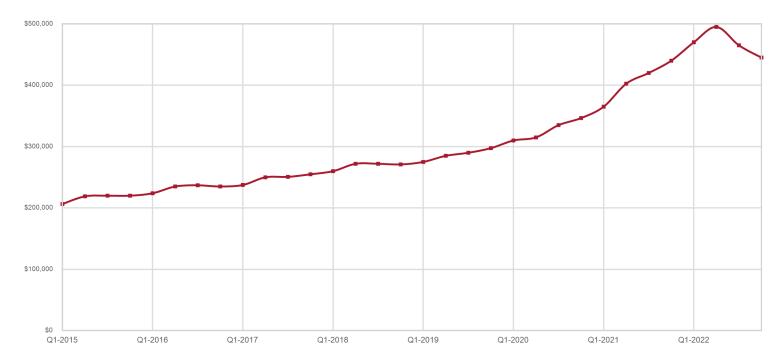

#### Historical Median Sales Price for Maricopa County

|       | Median Sales Price |   | Average Sales Price |             |   | Pct. of List Price<br>Received |         |   | Days on Market |         |  | Closed Sales |         |   |          |
|-------|--------------------|---|---------------------|-------------|---|--------------------------------|---------|---|----------------|---------|--|--------------|---------|---|----------|
|       | Q4-2022            |   | 1-Yr Chg            | Q4-2022     |   | 1-Yr Chg                       | Q4-2022 |   | 1-Yr Chg       | Q4-2022 |  | 1-Yr Chg     | Q4-2022 |   | 1-Yr Chg |
| 85001 |                    |   |                     |             |   |                                |         |   |                |         |  |              | 0       |   |          |
| 85003 | \$802,500          |   | 39.2%               | \$839,600   |   | 28.7%                          | 91.3%   | ▼ | -2.0%          | 65      |  | 14.0%        | 24      | ▼ | -38.5%   |
| 85004 | \$422,500          |   | 14.2%               | \$427,552   |   | 4.3%                           | 92.4%   | ▼ | -4.1%          | 65      |  | 22.6%        | 12      | ▼ | -60.0%   |
| 85006 | \$415,000          | • | -5.3%               | \$408,202   | ▼ | -13.8%                         | 91.5%   | ▼ | -5.2%          | 60      |  | 42.9%        | 36      | ▼ | -48.6%   |
| 85007 | \$572,500          |   | 52.7%               | \$669,929   |   | 50.1%                          | 91.6%   | ▼ | -6.8%          | 59      |  | 47.5%        | 24      | ▼ | -50.0%   |
| 85008 | \$348,450          | ▼ | -0.4%               | \$396,087   |   | 0.3%                           | 89.9%   | ▼ | -9.0%          | 74      |  | 94.7%        | 80      | ▼ | -38.9%   |
| 85009 | \$294,340          |   | 5.2%                | \$303,326   |   | 5.4%                           | 90.9%   | ▼ | -7.4%          | 52      |  | 62.5%        | 54      | ▼ | -40.7%   |
| 85012 | \$670,000          |   | 84.8%               | \$735,936   |   | 30.2%                          | 90.6%   | ▼ | -7.9%          | 57      |  | 14.0%        | 25      | ▼ | -37.5%   |
| 85013 | \$389,950          | ▼ | -15.2%              | \$450,817   | ▼ | -15.0%                         | 90.6%   | ▼ | -9.1%          | 53      |  | 55.9%        | 50      | ▼ | -55.8%   |
| 85014 | \$440,000          |   | 1.9%                | \$564,893   |   | 22.8%                          | 93.9%   | ▼ | -5.2%          | 72      |  | 44.0%        | 71      | ▼ | -43.7%   |
| 85015 | \$315,000          | ▼ | -1.6%               | \$342,470   |   | 7.0%                           | 90.8%   | ▼ | -7.9%          | 56      |  | 60.0%        | 57      | ▼ | -57.8%   |
| 85016 | \$500,000          |   | 1.4%                | \$664,907   |   | 5.5%                           | 91.9%   | ▼ | -6.0%          | 72      |  | 60.0%        | 93      | ▼ | -61.7%   |
| 85017 | \$294,950          | ▼ | -3.0%               | \$289,221   |   | 2.6%                           | 92.0%   | ▼ | -9.0%          | 51      |  | 155.0%       | 46      | ▼ | -45.9%   |
| 85018 | \$922,500          |   | 13.2%               | \$1,201,730 |   | 13.7%                          | 88.6%   | ▼ | -9.6%          | 70      |  | 48.9%        | 114     | ▼ | -49.3%   |
| 85019 | \$319,750          | ▼ | -1.6%               | \$303,539   |   | 1.3%                           | 92.5%   | ▼ | -9.3%          | 55      |  | 111.5%       | 52      | ▼ | -44.7%   |
| 85020 | \$372,500          | ▼ | -4.5%               | \$459,326   |   | 1.4%                           | 91.1%   | ▼ | -7.3%          | 60      |  | 53.8%        | 110     | ▼ | -45.3%   |
| 85021 | \$510,000          |   | 6.3%                | \$535,375   | ▼ | -6.7%                          | 91.7%   | ▼ | -7.2%          | 67      |  | 123.3%       | 67      | ▼ | -35.6%   |
| 85022 | \$399,000          | ▼ | -6.3%               | \$446,154   | ▼ | -0.4%                          | 91.6%   | ▼ | -8.3%          | 56      |  | 107.4%       | 112     | ▼ | -56.9%   |
| 85023 | \$400,000          | ▼ | -2.4%               | \$448,158   | ▼ | -1.3%                          | 89.5%   | ▼ | -10.1%         | 61      |  | 110.3%       | 90      | ▼ | -35.7%   |
| 85024 | \$460,000          |   | 3.2%                | \$503,458   |   | 3.8%                           | 92.9%   | ▼ | -7.8%          | 59      |  | 78.8%        | 83      | ▼ | -39.0%   |
| 85027 | \$370,000          |   | 1.4%                | \$366,787   |   | 4.0%                           | 93.1%   | ▼ | -7.7%          | 48      |  | 108.7%       | 108     | ▼ | -37.6%   |
| 85028 | \$660,000          |   | 8.3%                | \$660,480   | ▼ | -0.5%                          | 92.8%   | ▼ | -5.8%          | 58      |  | 65.7%        | 59      | ▼ | -41.6%   |
| 85029 | \$359,450          |   | 1.3%                | \$351,807   |   | 0.4%                           | 92.3%   | ▼ | -7.6%          | 60      |  | 106.9%       | 116     | ▼ | -35.2%   |
| 85031 | \$334,950          |   | 11.7%               | \$308,460   |   | 10.6%                          | 91.2%   | ▼ | -9.4%          | 57      |  | 128.0%       | 52      | ▼ | -32.5%   |
| 85032 | \$428,500          |   | 0.8%                | \$456,435   |   | 5.7%                           | 90.9%   | ▼ | -8.8%          | 58      |  | 75.8%        | 168     | ▼ | -49.7%   |
| 85033 | \$310,000          | ▼ | -4.3%               | \$297,035   |   | 1.4%                           | 92.8%   | ▼ | -8.7%          | 54      |  | 116.0%       | 77      | ▼ | -49.7%   |
| 85034 | \$347,500          |   | 8.6%                | \$354,725   |   | 7.3%                           | 91.6%   | ▼ | -5.9%          | 62      |  | 121.4%       | 4       | ▼ | -69.2%   |
| 85035 | \$310,000          | ▼ | -3.1%               | \$301,654   | ▼ | -3.9%                          | 94.3%   | ▼ | -7.6%          | 46      |  | 48.4%        | 69      | ▼ | -47.3%   |
| 85037 | \$350,000          | ▼ | -0.5%               | \$347,259   |   | 0.7%                           | 92.1%   | ▼ | -10.7%         | 48      |  | 118.2%       | 97      | ▼ | -39.4%   |
| 85040 | \$327,750          | ▼ | -2.2%               | \$331,562   |   | 0.8%                           | 90.7%   | ▼ | -9.1%          | 59      |  | 126.9%       | 58      | ▼ | -34.8%   |
| 85041 | \$380,000          | ▼ | -1.3%               | \$417,653   |   | 7.4%                           | 93.1%   | ▼ | -7.8%          | 52      |  | 67.7%        | 128     | ▼ | -35.4%   |
| 85042 | \$363,700          | ▼ | -10.2%              | \$436,218   | ▼ | -0.2%                          | 91.6%   | ▼ | -8.0%          | 57      |  | 83.9%        | 94      | ▼ | -53.5%   |
| 85043 | \$380,000          |   | 4.1%                | \$381,013   |   | 5.6%                           | 92.4%   | ▼ | -8.3%          | 54      |  | 145.5%       | 78      | ▼ | -43.1%   |
| 85044 | \$459,950          |   | 7.0%                | \$521,293   |   | 10.8%                          | 93.0%   | ▼ | -7.4%          | 58      |  | 87.1%        | 96      | ▼ | -51.3%   |