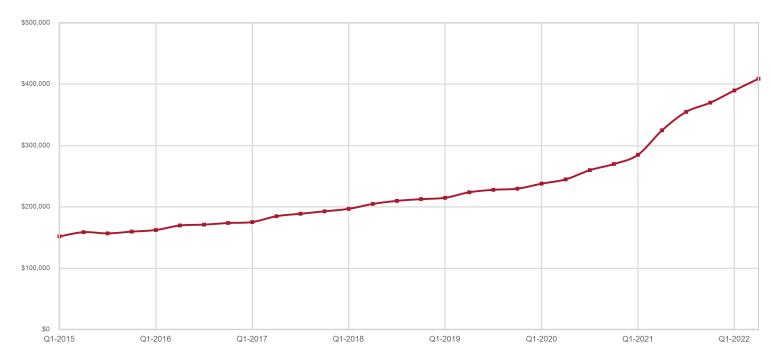

## **Pinal County**

| Key Metrics                 | Q2-2022   | 1-Yr Chg |
|-----------------------------|-----------|----------|
| Median Sales Price          | \$409,000 | 25.9%    |
| Average Sales Price         | \$425,168 | 24.3%    |
| Pct. of List Price Received | 100.4%    | -2.2%    |
| Days on Market              | 35        | 16.7%    |
| Closed Sales                | 3,124     | 2.1%     |
| Homes for Sale              | 1,822     | 224.8%   |
| Months Supply               | 1.9       | 229.1%   |