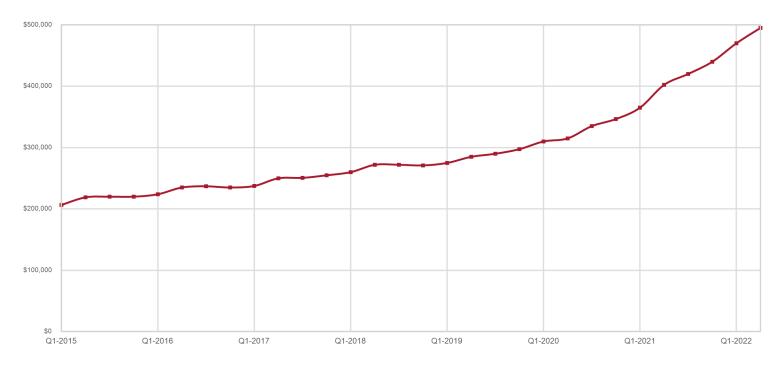

## **Maricopa County**

| Key Metrics                 | Q2-2022   | 1-Yr Chg |
|-----------------------------|-----------|----------|
| Median Sales Price          | \$495,000 | 23.1%    |
| Average Sales Price         | \$623,487 | 18.4%    |
| Pct. of List Price Received | 101.6%    | -1.1%    |
| Days on Market              | 27        | -3.6%    |
| Closed Sales                | 20,236    | -15.1%   |
| Homes for Sale              | 11,161    | 160.6%   |
| Months Supply               | 1.8       | 237.8%   |

#### Historical Median Sales Price for Maricopa County

|       | Median Sales Price |   |          | Average Sales Price |  |          | Pct. of List Price<br>Received |   |          | Days o  | n Ma | arket    | Closed Sales |   |          |  |
|-------|--------------------|---|----------|---------------------|--|----------|--------------------------------|---|----------|---------|------|----------|--------------|---|----------|--|
|       | Q2-2022            |   | 1-Yr Chg | Q2-2022             |  | 1-Yr Chg | Q2-2022                        |   | 1-Yr Chg | Q2-2022 |      | 1-Yr Chg | Q2-2022      |   | 1-Yr Chg |  |
| 85001 |                    |   |          |                     |  |          |                                |   |          |         |      |          | 0            |   |          |  |
| 85003 | \$500,000          | ▼ | -3.8%    | \$600,902           |  | 10.2%    | 98.4%                          | ▼ | -0.1%    | 32      | ▼    | -11.1%   | 45           | ▼ | -4.3%    |  |
| 85004 | \$495,000          |   | 29.4%    | \$558,017           |  | 27.0%    | 100.2%                         |   | 0.8%     | 35      | ▼    | -44.4%   | 30           |   | 15.4%    |  |
| 85006 | \$457,500          |   | 14.4%    | \$504,041           |  | 25.3%    | 99.5%                          | — | 0.0%     | 33      |      | 6.5%     | 78           | - | 0.0%     |  |
| 85007 | \$499,900          |   | 32.4%    | \$650,186           |  | 48.7%    | 101.6%                         |   | 0.5%     | 28      |      | 27.3%    | 37           | ▼ | -26.0%   |  |
| 85008 | \$430,000          |   | 26.5%    | \$459,197           |  | 27.0%    | 101.7%                         | ▼ | -0.2%    | 30      |      | 11.1%    | 102          | ▼ | -29.7%   |  |
| 85009 | \$344,000          |   | 36.8%    | \$334,385           |  | 26.4%    | 100.8%                         | ▼ | -0.6%    | 25      |      | 8.7%     | 83           | ▼ | -20.2%   |  |
| 85012 | \$480,000          |   | 30.6%    | \$631,054           |  | 39.6%    | 98.5%                          | ▼ | -0.9%    | 38      | ▼    | -37.7%   | 46           | ▼ | -4.2%    |  |
| 85013 | \$480,543          |   | 21.7%    | \$549,824           |  | 21.7%    | 102.8%                         |   | 2.3%     | 26      | ▼    | -23.5%   | 80           | ▼ | -30.4%   |  |
| 85014 | \$518,000          |   | 24.8%    | \$586,575           |  | 35.5%    | 102.2%                         |   | 0.4%     | 30      | ▼    | -3.2%    | 127          | ▼ | -21.6%   |  |
| 85015 | \$396,000          |   | 32.0%    | \$403,983           |  | 33.9%    | 102.0%                         |   | 0.2%     | 22      | ▼    | -24.1%   | 133          | ▼ | -19.4%   |  |
| 85016 | \$535,000          |   | 20.2%    | \$670,225           |  | 5.8%     | 99.9%                          | ▼ | -0.1%    | 32      | ▼    | -27.3%   | 213          | ▼ | -29.5%   |  |
| 85017 | \$339,550          |   | 28.1%    | \$314,398           |  | 19.1%    | 101.6%                         | ▼ | -1.6%    | 22      | ▼    | -45.0%   | 100          |   | 25.0%    |  |
| 85018 | \$910,000          |   | 8.7%     | \$1,269,875         |  | 17.0%    | 100.1%                         |   | 0.3%     | 29      | ▼    | -25.6%   | 203          | ▼ | -21.9%   |  |
| 85019 | \$355,000          |   | 26.3%    | \$332,068           |  | 24.2%    | 102.1%                         | ▼ | -0.4%    | 22      | -    | 0.0%     | 74           |   | 2.8%     |  |
| 85020 | \$421,600          |   | 27.8%    | \$548,101           |  | 23.4%    | 101.6%                         | ▼ | -0.3%    | 27      |      | 3.8%     | 205          | ▼ | -12.4%   |  |
| 85021 | \$538,000          |   | 37.9%    | \$691,378           |  | 30.1%    | 102.9%                         |   | 0.4%     | 28      | ▼    | -9.7%    | 105          | ▼ | -13.2%   |  |
| 85022 | \$477,500          |   | 26.8%    | \$496,616           |  | 19.9%    | 101.8%                         | ▼ | -1.6%    | 23      | -    | 0.0%     | 200          | ▼ | -20.6%   |  |
| 85023 | \$460,000          |   | 22.7%    | \$496,974           |  | 16.1%    | 102.4%                         |   | 0.3%     | 23      | ▼    | -8.0%    | 136          | ▼ | -13.4%   |  |
| 85024 | \$520,000          |   | 26.2%    | \$537,965           |  | 31.1%    | 102.4%                         | ▼ | -1.2%    | 21      | •    | -8.7%    | 113          | ▼ | -30.7%   |  |
| 85027 | \$423,000          |   | 28.2%    | \$412,860           |  | 27.4%    | 102.5%                         | ▼ | -1.5%    | 20      | ▼    | -9.1%    | 156          | ▼ | -20.0%   |  |
| 85028 | \$749,498          |   | 32.7%    | \$850,791           |  | 22.3%    | 102.3%                         | ▼ | -0.2%    | 21      | •    | -32.3%   | 106          | ▼ | -10.2%   |  |
| 85029 | \$410,000          |   | 28.1%    | \$418,719           |  | 33.1%    | 101.7%                         | ▼ | -1.3%    | 23      |      | 15.0%    | 174          | ▼ | -14.3%   |  |
| 85031 | \$357,500          |   | 33.3%    | \$315,972           |  | 32.0%    | 102.5%                         |   | 1.3%     | 27      |      | 50.0%    | 62           | ▼ | -24.4%   |  |
| 85032 | \$483,500          |   | 30.7%    | \$508,013           |  | 33.4%    | 102.4%                         |   | 0.1%     | 24      |      | 9.1%     | 268          | ▼ | -18.3%   |  |
| 85033 | \$350,500          |   | 25.3%    | \$327,030           |  | 26.4%    | 100.9%                         | ▼ | -2.5%    | 22      | -    | 0.0%     | 146          | ▼ | -11.0%   |  |
| 85034 | \$350,800          |   | 16.9%    | \$373,013           |  | 17.5%    | 101.1%                         |   | 0.9%     | 11      | ▼    | -91.3%   | 8            |   | 60.0%    |  |
| 85035 | \$360,000          |   | 29.1%    | \$353,779           |  | 27.8%    | 101.9%                         | ▼ | -0.6%    | 24      |      | 9.1%     | 116          | - | 0.0%     |  |
| 85037 | \$398,000          |   | 30.1%    | \$394,599           |  | 27.0%    | 102.7%                         | ▼ | -1.9%    | 21      |      | 23.5%    | 159          | ▼ | -18.5%   |  |
| 85040 | \$372,500          |   | 35.2%    | \$362,910           |  | 31.7%    | 100.6%                         | ▼ | -2.4%    | 25      |      | 19.0%    | 88           | ▼ | -32.8%   |  |
| 85041 | \$430,000          |   | 29.5%    | \$449,930           |  | 30.3%    | 101.3%                         | ▼ | -3.4%    | 26      |      | 44.4%    | 201          | ▼ | -7.4%    |  |
| 85042 | \$456,000          |   | 30.3%    | \$490,766           |  | 30.9%    | 102.9%                         | ▼ | -0.4%    | 21      | -    | 0.0%     | 167          | - | 0.0%     |  |
| 85043 | \$412,000          |   | 28.8%    | \$418,052           |  | 34.4%    | 102.7%                         | ▼ | -2.1%    | 26      |      | 73.3%    | 109          | ▼ | -3.5%    |  |
| 85044 | \$500,100          |   | 19.1%    | \$546,655           |  | 9.2%     | 102.6%                         | ▼ | -0.8%    | 24      |      | 4.3%     | 155          | ▼ | -23.6%   |  |