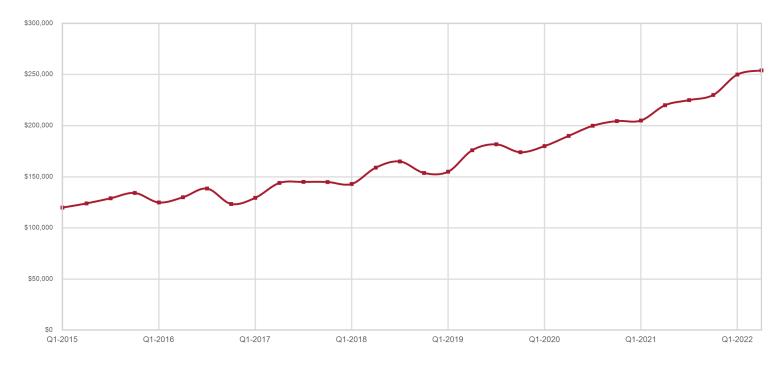

## **Cochise County**

| Key Metrics                 | Q2-2022   | 1-Yr Chg |
|-----------------------------|-----------|----------|
| Median Sales Price          | \$254,000 | 15.5%    |
| Average Sales Price         | \$267,512 | 14.9%    |
| Pct. of List Price Received | 98.5%     | -0.3%    |
| Days on Market              | 51        | -8.9%    |
| Closed Sales                | 517       | -9.3%    |
| Homes for Sale              | 284       | 33.3%    |
| Months Supply               | 1.7       | 68.2%    |

#### Historical Median Sales Price for Cochise County