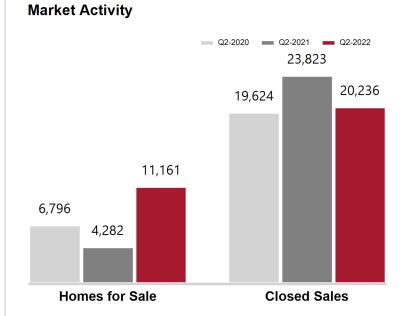

## **Maricopa County**

| Key Metrics                 | Q2-2022   | 1-Yr Chg |
|-----------------------------|-----------|----------|
| Median Sales Price          | \$495,000 | 23.1%    |
| Average Sales Price         | \$623,487 | 18.4%    |
| Pct. of List Price Received | 101.6%    | -1.1%    |
| Days on Market              | 27        | -3.6%    |
| Closed Sales                | 20,236    | -15.1%   |
| Homes for Sale              | 11,161    | 160.6%   |
| Months Supply               | 1.8       | 237.8%   |