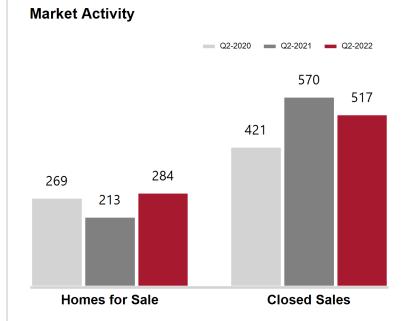

## **Cochise County**

| Key Metrics                 | Q2-2022   | 1-Yr Chg |
|-----------------------------|-----------|----------|
| Median Sales Price          | \$254,000 | 15.5%    |
| Average Sales Price         | \$267,512 | 14.9%    |
| Pct. of List Price Received | 98.5%     | -0.3%    |
| Days on Market              | 51        | -8.9%    |
| Closed Sales                | 517       | -9.3%    |
| Homes for Sale              | 284       | 33.3%    |
| Months Supply               | 1.7       | 68.2%    |