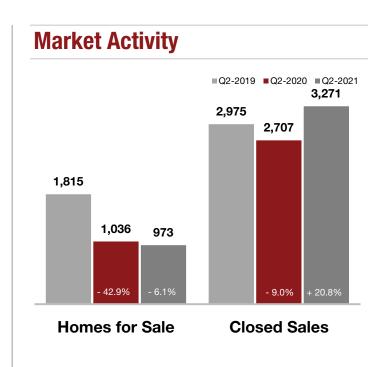

### **Pinal County**

| <b>Key Metrics</b>          | Q2-2021   | 1-Yr Chg |
|-----------------------------|-----------|----------|
| Median Sales Price          | \$322,500 | + 31.6%  |
| Average Sales Price         | \$341,531 | + 32.4%  |
| Pct. of List Price Received | 102.1%    | + 3.2%   |
| Homes for Sale              | 973       | - 6.1%   |
| Closed Sales                | 3,271     | + 20.8%  |
| Months Supply               | 1.0       | - 17.3%  |
| Days on Market              | 27        | - 49.6%  |