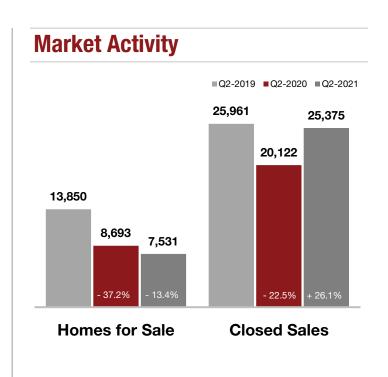

### **Maricopa County**

| <b>Key Metrics</b>          | Q2-2021   | 1-Yr Chg |  |  |
|-----------------------------|-----------|----------|--|--|
| Median Sales Price          | \$400,000 | + 27.0%  |  |  |
|                             | · ,       | + 39.3%  |  |  |
| Average Sales Price         | \$529,920 |          |  |  |
| Pct. of List Price Received | 102.5%    | + 3.6%   |  |  |
| Homes for Sale              | 7,531     | - 13.4%  |  |  |
| Closed Sales                | 25,375    | + 26.1%  |  |  |
| Months Supply               | 1.0       | - 22.2%  |  |  |
| Days on Market              | 27        | - 45.4%  |  |  |