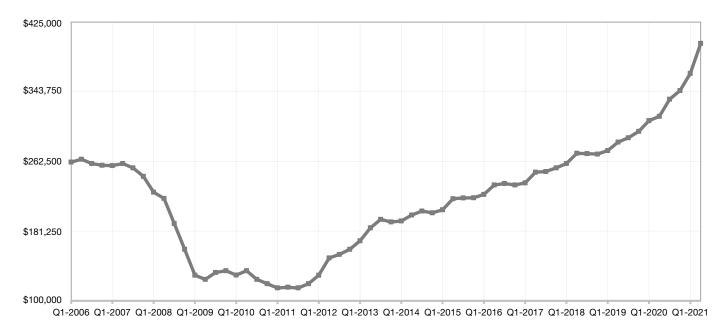

| 27      | - 49.6%          | 3,271   | + 20.8%          |  |

**Q2-2021** 



### **Maricopa County**

| <b>Key Metrics</b>          | Q2-2021   | 1-Yr Chg |  |  |
|-----------------------------|-----------|----------|--|--|
| Median Sales Price          | \$400,000 | + 27.0%  |  |  |
|                             | · ,       | + 39.3%  |  |  |
| Average Sales Price         | \$529,920 |          |  |  |
| Pct. of List Price Received | 102.5%    | + 3.6%   |  |  |
| Homes for Sale              | 7,531     | - 13.4%  |  |  |
| Closed Sales                | 25,375    | + 26.1%  |  |  |
| Months Supply               | 1.0       | - 22.2%  |  |  |
| Days on Market              | 27        | - 45.4%  |  |  |



#### **Historical Median Sales Price for Maricopa County**



**Q2-2021** 



## **Maricopa County ZIP Codes**

|       | Median Sales | Price Av     | Average Sales Price |         | Pct. of List P | rice Rec | eived | Days on Market |                   | Closed Sales |                   |
|-------|--------------|--------------|---------------------|---------|----------------|----------|-------|----------------|-------------------|--------------|-------------------|
|       | Q2-2021 1-   | Yr Chg Q2    | 2-2021 1            | -Yr Chg | Q2-2021        | 1-Yr     | Chg   | Q2-2021        | 1-Yr Chg          | Q2-2021      | 1-Yr Chg          |
| 85001 | \$0          |              | \$0                 |         | 0.0%           |          |       | 0              |                   | 0            |                   |
| 85003 | \$520,000    | + 3