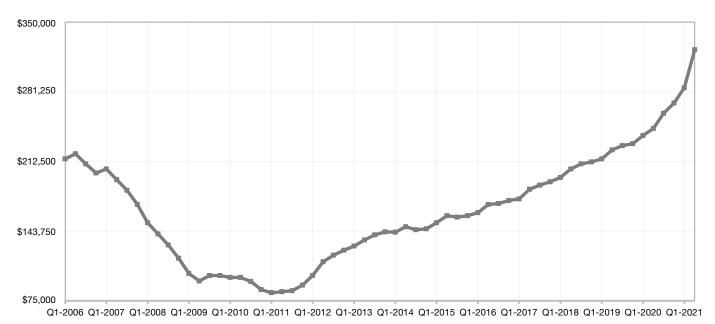

| 102.4%                      | 25 🕨 - 58.5%     | 256                |  |
| 85396 | \$407,750          | \$453,881             | 101.7%                      | 25 🕨 - 55.8%     | 378                |  |

**Q2-2021** 



### **Pinal County**

| <b>Key Metrics</b>          | Q2-2021   | 1-Yr Chg |
|-----------------------------|-----------|----------|
| Median Sales Price          | \$322,500 | + 31.6%  |
| Average Sales Price         | \$341,531 | + 32.4%  |
| Pct. of List Price Received | 102.1%    | + 3.2%   |
| Homes for Sale              | 973       | - 6.1%   |
| Closed Sales                | 3,271     | + 20.8%  |
| Months Supply               | 1.0       | - 17.3%  |
| Days on Market              | 27        | - 49.6%  |



#### **Historical Median Sales Price for Pinal County**



**Q2-2021** 



# **Pinal County ZIP Codes**

|       | Median Sales Price |          | Average Sales Price |                  | Pct. of List Price Received |                 | Days o  | n Market         | Closed Sales |                   |
|-------|--------------------|----------|---------------------|------------------|-----------------------------|-----------------|---------|------------------|--------------|-------------------|
|       | Q2-2021            | 1-Yr Chg | Q2-2021             | 1-Yr Chg         | Q2-2021                     | 1-Yr Chg        | Q2-2021 | 1-Yr Chg         | Q2-2021      | 1-Yr Chg          |
| 85118 | \$440,000 🏚        | + 27.9%  | \$545,626           | <b>1</b> + 41.5% | 100.1%                      | + 2.5%          | 45      | <b>4</b> - 39.7% | 200