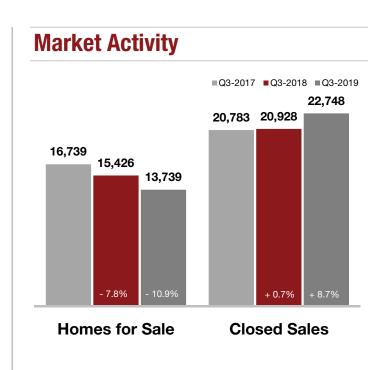

### **Maricopa County**

| <b>Key Metrics</b>          | Q3-2019   | 1-Yr Chg |
|-----------------------------|-----------|----------|
| Median Sales Price          | \$290,000 | + 6.8%   |
| Average Sales Price         | \$351,216 | + 5.9%   |
| Pct. of List Price Received | 98.6%     | + 0.1%   |
| Homes for Sale              | 13,739    | - 10.9%  |
| Closed Sales                | 22,748    | + 8.7%   |
| Months Supply               | 2.0       | - 9.9%   |
| Days on Market              | 41        | + 0.8%   |

#### **Historical Median Sales Price for Maricopa County**

Q3-2019