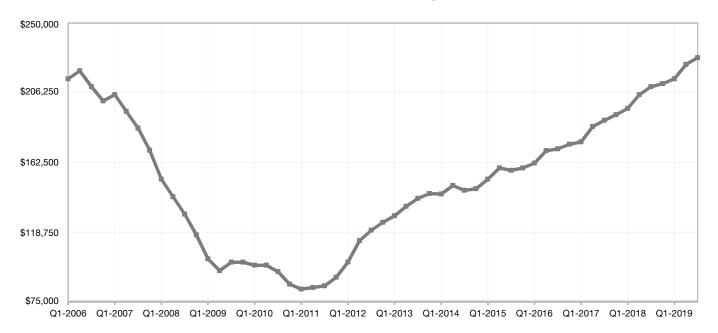

#### **Historical Median Sales Price for Pinal County**

Q3-2019

### **Pinal County**

| <b>Key Metrics</b>          | Q3-2019   | 1-Yr Chg |
|-----------------------------|-----------|----------|
| Median Sales Price          | \$228,250 | + 8.7%   |
| Average Sales Price         | \$237,472 | + 6.9%   |
| Pct. of List Price Received | 98.8%     | + 0.3%   |
| Homes for Sale              | 1,791     | + 2.1%   |
| Closed Sales                | 2,750     | + 23.0%  |
| Months Supply               | 2.2       | - 3.6%   |
| Days on Market              | 48        | + 11.2%  |