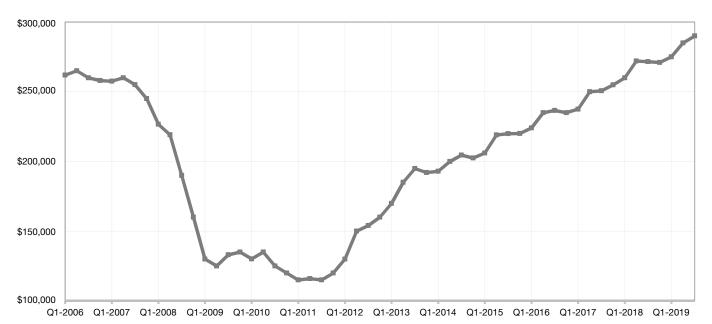

#### **Historical Median Sales Price for Maricopa County**

Q3-2019

### **Maricopa County**

| <b>Key Metrics</b>          | Q3-2019   | 1-Yr Chg |
|-----------------------------|-----------|----------|
| Median Sales Price          | \$290,000 | + 6.8%   |
| Average Sales Price         | \$351,216 | + 5.9%   |
| Pct. of List Price Received | 98.6%     | + 0.1%   |
| Homes for Sale              | 13,739    | - 10.9%  |
| Closed Sales                | 22,748    | + 8.7%   |
| Months Supply               | 2.0       | - 9.9%   |
| Days on Market              | 41        | + 0.8%   |