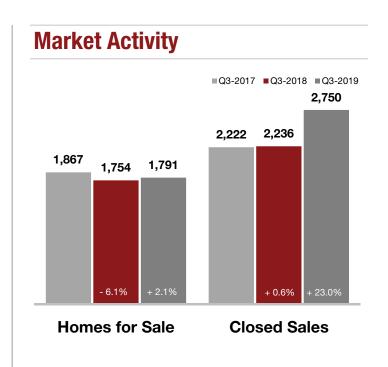

### **Pinal County**

| <b>Key Metrics</b>          | Q3-2019   | 1-Yr Chg |
|-----------------------------|-----------|----------|
| Median Sales Price          | \$228,250 | + 8.7%   |
| Average Sales Price         | \$237,472 | + 6.9%   |
| Pct. of List Price Received | 98.8%     | + 0.3%   |
| Homes for Sale              | 1,791     | + 2.1%   |
| Closed Sales                | 2,750     | + 23.0%  |
| Months Supply               | 2.2       | - 3.6%   |
| Days on Market              | 48        | + 11.2%  |

#### **Historical Median Sales Price for Pinal County**

Q3-2019