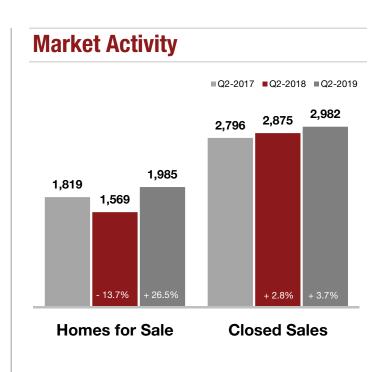

### **Pinal County**

| <b>Key Metrics</b>          | Q2-2019   | 1-Yr Chg |
|-----------------------------|-----------|----------|
| Median Sales Price          | \$223,000 | + 8.8%   |
| Average Sales Price         | \$236,274 | + 8.7%   |
| Pct. of List Price Received | 98.7%     | + 0.1%   |
| Homes for Sale              | 1,985     | + 26.5%  |
| Closed Sales                | 2,982     | + 3.7%   |
| Months Supply               | 2.6       | + 28.0%  |
| Days on Market              | 51        | + 8.5%   |