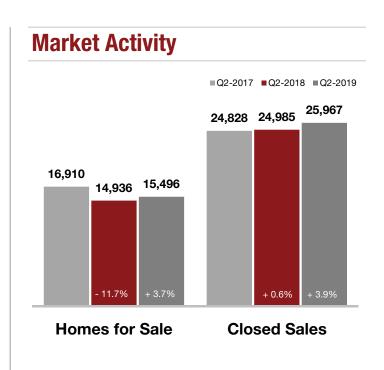

### **Maricopa County**

| <b>Key Metrics</b>          | Q2-2019   | 1-Yr Chg |
|-----------------------------|-----------|----------|
| Median Sales Price          | \$285,000 | + 4.8%   |
| Average Sales Price         | \$358,945 | + 4.8%   |
| Pct. of List Price Received | 98.5%     | - 0.0%   |
| Homes for Sale              | 15,496    | + 3.7%   |
| Closed Sales                | 25,967    | + 3.9%   |
| Months Supply               | 2.3       | + 8.5%   |
| Days on Market              | 45        | + 8.5%   |