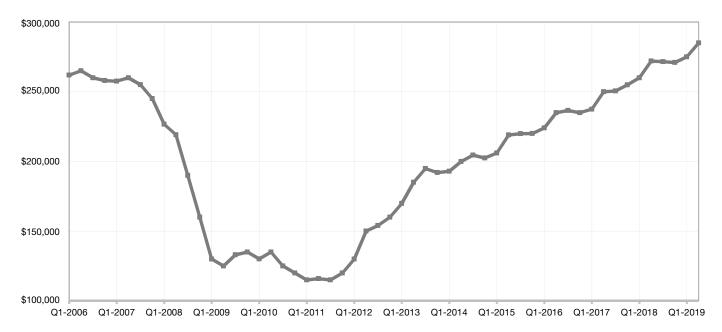

| 98.5% 🖐 - 0.0%              | 45               | 25,967           |  |
| Pinal    | \$223,000          | \$236,274           | 98.7%                       | 51               | 2,982            |  |

Q2-2019



### **Maricopa County**

| <b>Key Metrics</b>          | Q2-2019   | 1-Yr Chg |
|-----------------------------|-----------|----------|
| Median Sales Price          | \$285,000 | + 4.8%   |
| Average Sales Price         | \$358,945 | + 4.8%   |
| Pct. of List Price Received | 98.5%     | - 0.0%   |
| Homes for Sale              | 15,496    | + 3.7%   |
| Closed Sales                | 25,967    | + 3.9%   |
| Months Supply               | 2.3       | + 8.5%   |
| Days on Market              | 45        | + 8.5%   |



#### **Historical Median Sales Price for Maricopa County**



Q2-2019



## **Maricopa County ZIP Codes**

|       | Median S  | Sales Price      | Average Sales Price |                  | Pct. of List F | Price Received | Days on Market |                  | Closed Sales |                  |
|-------|-----------|------------------|---------------------|------------------|----------------|----------------|----------------|------------------|--------------|------------------|
|       | Q2-2019   | 1-Yr Chg         | Q2-2019             | 1-Yr Chg         | Q2-2019        | 1-Yr Chg       | Q2-2019        | 1-Yr Chg         | Q2-2019      | 1-Yr Chg         |
| 85001 | \$0       |                  | \$0                 |                  | 0.0%           |                | 0              |                  | 0            |                  |
| 85003 |