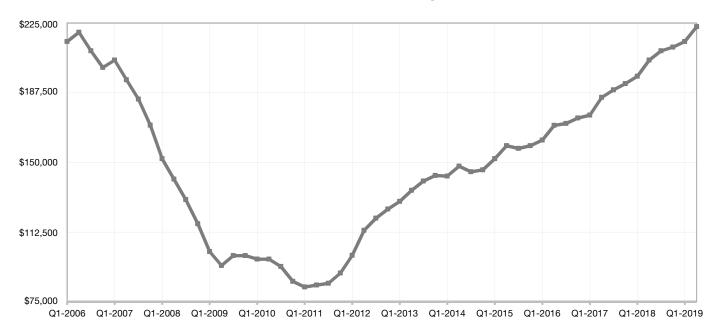

743           | 98.5%                       | 56 🖐 - 5.6%      | 259              |  |
| 85396 | \$288,000          | \$317,631           | 98.6% 🖐 - 0.2%              | 55 🕨 - 10.7%     | 373 🛖 + 17.7%    |  |

Q2-2019



### **Pinal County**

| <b>Key Metrics</b>          | Q2-2019   | 1-Yr Chg |
|-----------------------------|-----------|----------|
| Median Sales Price          | \$223,000 | + 8.8%   |
| Average Sales Price         | \$236,274 | + 8.7%   |
| Pct. of List Price Received | 98.7%     | + 0.1%   |
| Homes for Sale              | 1,985     | + 26.5%  |
| Closed Sales                | 2,982     | + 3.7%   |
| Months Supply               | 2.6       | + 28.0%  |
| Days on Market              | 51        | + 8.5%   |



#### **Historical Median Sales Price for Pinal County**



Q2-2019



# **Pinal County ZIP Codes**

|       | Median Sales  | Price Average     | Average Sales Price |         | Pct. of List Price Received |         | Days on Market |         | l Sales          |
|-------|---------------|-------------------|---------------------|---------|-----------------------------|---------|----------------|---------|------------------|
|       | Q2-2019 1-Y   | Yr Chg Q2-2019    | 9 1-Yr Chg          | Q2-2019 | 1-Yr Chg                    | Q2-2019 | 1-Yr Chg       | Q2-2019 | 1-Yr Chg         |
| 85118 | \$295,500 🏚 - | + 7.1% \$361,983  | 3 <b>1</b> + 13.0%  | 97.5%   | + 0.2%                      | 73      | - 5.8%         | 182     | <b>1.7%</b>      |
| 85119 | \$216,500 🛖 + | + 14.9% \$249,515 | 5 <b>1</b> + 27.9%  | 97.6%   | + 0.2%