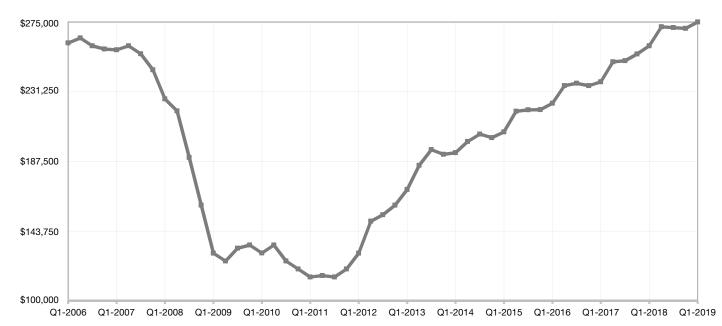

ricopa County       | 3 |
| Pinal County          | 8 |



### **All Counties Overview**

|          | Median Sales Price | Average Sales Price | Pct. of List Price Received | Days on Market   | Closed Sales     |
|----------|--------------------|---------------------|-----------------------------|------------------|------------------|
|          | Q1-2019 1-Yr Chg   | Q1-2019 1-Yr Chg    | Q1-2019 1-Yr Chg            | Q1-2019 1-Yr Chg | Q1-2019 1-Yr Chg |
| Maricopa | \$275,000 + 5.8%   | \$346,547 + 6.1%    | 98.2% 🗣 - 0.1%              | 52 🕈 + 3.0%      | 17,959 🗣 - 10.9% |
| Pinal    | \$215,000 🕇 + 9.5% | \$227,345 🔶 + 9.2%  | 98.3% 🕇 + 0.3%              | 53 🗣 - 7.9%      | 2,085 🕹 - 6.9%   |



### **Maricopa County**



#### **Historical Median Sales Price for Maricopa County**





### **Maricopa County ZIP Codes**

|       | Median Sales  | s Price Averag   | e Sales Price | Pct. of List I | Price Received | Days or | n Market       | Close   | d Sales   |
|-------|---------------|------------------|---------------|----------------|----------------|---------|----------------|---------|-----------|
|       | Q1-2019 1-    | -Yr Chg Q1-201   | 9 1-Yr Chg    | Q1-2019        | 1-Yr Chg       | Q1-2019 | 1-Yr Chg       | Q1-2019 | 1-Yr Chg  |
| 85001 | \$0           | \$0              |               | 0.0%           |                | 0       |                | 0       |           |
| 85003 | \$400,000 👎   | - 2.2% \$426,26  | 8 🗣 - 4.7%    | 97.5%          | - 0.1%         |         | - 22.3%        | 39      | • 0.0%    |
| 85004 | \$279,900 🕇   | + 9.8% \$305,02