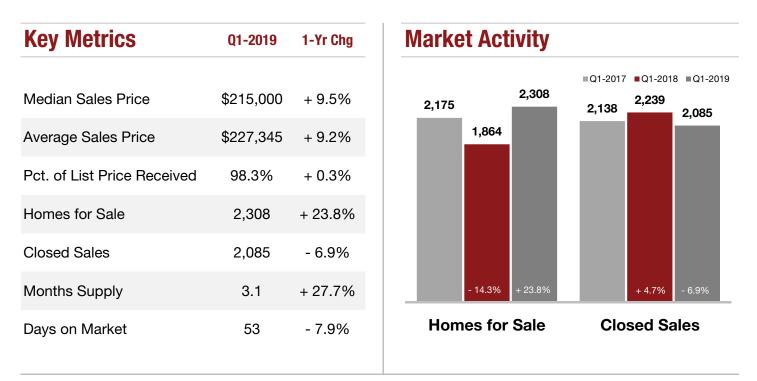

### **All Counties Overview**

|          | Median Sales Price | Average Sales Price | Pct. of List Price Received | Days on Market   | Closed Sales     |
|----------|--------------------|---------------------|-----------------------------|------------------|------------------|
|          | Q1-2019 1-Yr Chg   | Q1-2019 1-Yr Chg    | Q1-2019 1-Yr Chg            | Q1-2019 1-Yr Chg | Q1-2019 1-Yr Chg |
| Maricopa | \$275,000 + 5.8%   | \$346,547 + 6.1%    | 98.2% 🗣 - 0.1%              | 52 🕈 + 3.0%      | 17,959 🗣 - 10.9% |
| Pinal    | \$215,000 🕇 + 9.5% | \$227,345 🔶 + 9.2%  | 98.3% 🕇 + 0.3%              | 53 🗣 - 7.9%      | 2,085 🕹 - 6.9%   |

## **Pinal County**