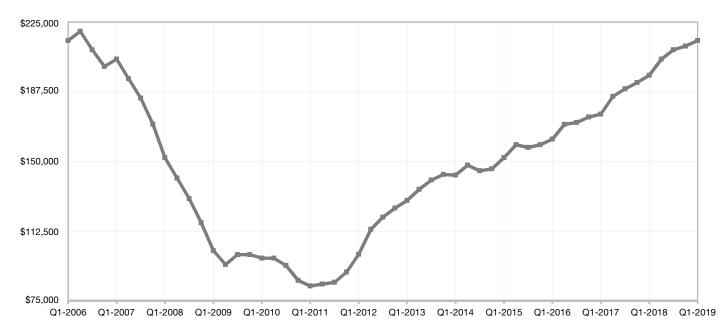

$325,937 🕇 + 9.7%  | 98.3% 🕈 + 0.1%              | 66 🕈 + 16.6%     | 147 🕈 + 54.7%       |
| 85388 | \$266,000 🕇 + 4.5%  | \$274,320 🕈 + 5.0%  | 98.9% 🗣 - 0.3%              | 55 🕈 + 42.3%     | 185 🕈 + 18.6%       |
| 85390 | \$315,000 中 0.0%    | \$379,458 👚 + 15.0% | 95.2% 🗣 - 1.6%              | 117 🕹 - 20.7%    | 57 🗣 - 14.9%        |
| 85392 | \$259,000 🕇 + 10.4% | \$264,189 🔶 + 8.0%  | 98.6% 🕈 + 0.0%              | 48 🗣 - 2.9%      | 161 🔶 + 5.9%        |
| 85395 | \$354,900 🕇 + 11.1% | \$350,381 🔶 + 1.5%  | 97.9% 🗣 - 0.5%              | 70 🕈 + 16.9%     | 175 🗣 - 3.8%        |
| 85396 | \$270,000 🖡 - 0.4%  | \$304,270 🔶 + 3.2%  | 98.5% 🗣 - 0.2%              | 61 🕹 - 4.8%      | 244 🕹 - 3.6%        |



## **Pinal County**



#### **Historical Median Sales Price for Pinal County**



#### Marketwatch Report Q1-2019



## **Pinal County ZIP Codes**

|       | Median Sales Price   | Average Sales Price   | Pct. of List Price Received | Days on Market   | Closed Sales     |
|-------|----------------------|-----------------------|-----------------------------|------------------|------------------|
|       | Q1-2019 1-Yr Chg     | Q1-2019 1-Yr Chg      | Q1-2019 1-Yr Chg            | Q1-2019 1-Yr Chg | Q1-2019 1-Yr Chg |
| 85118 | \$287,250 🕹 - 0.6%   | \$352,874 🔶 + 7.9%    | 97.8% 🔶 + 0.4%              | 64 🗣 - 5.1%      | 132 🕹 - 14.3%    |
| 85119 | \$205,250 🔶 + 24.4%  | \$235,668 🔶 + 25.7%   | 97.2% 🕈 + 1.1%              | 58 🗣 - 33.1%     | 90 🗣 - 33.3%     |
| 85120 | \$196,500 🕇 + 4.5%   | \$198,879 🕆 + 9.9%    | 98.6% 🕈 + 0.3%              | 50 🕈 + 12.1%     | 1