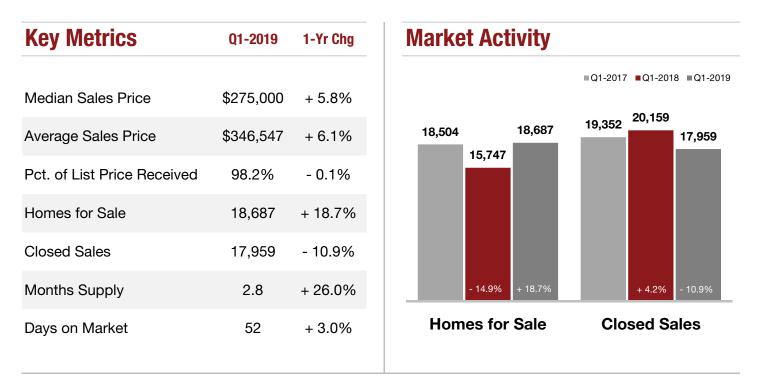

### **All Counties Overview**

|          | Median Sales Price | Average Sales Price | Pct. of List Price Received | Days on Market   | Closed Sales     |
|----------|--------------------|---------------------|-----------------------------|------------------|------------------|
|          | Q1-2019 1-Yr Chg   | Q1-2019 1-Yr Chg    | Q1-2019 1-Yr Chg            | Q1-2019 1-Yr Chg | Q1-2019 1-Yr Chg |
| Maricopa | \$275,000 + 5.8%   | \$346,547 + 6.1%    | 98.2% 🗣 - 0.1%              | 52 🕈 + 3.0%      | 17,959 🗣 - 10.9% |
| Pinal    | \$215,000 🕇 + 9.5% | \$227,345 🔶 + 9.2%  | 98.3% 🕇 + 0.3%              | 53 🗣 - 7.9%      | 2,085 🕹 - 6.9%   |

### **Maricopa County**