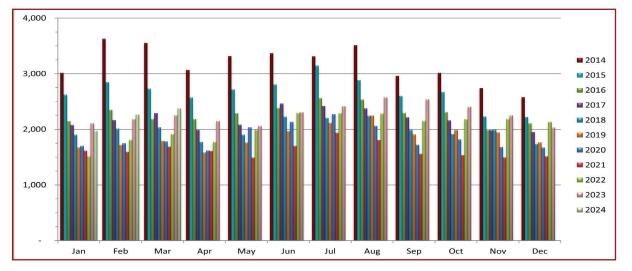

## **Closed Rental Units Per Month**

## MARCH 2024 published April 16, 2024

|      | JAN   | FEB   | MAR   | APR   | MAY   | JUN   | JUL   | AUG   | SEP   | ОСТ   | NOV   | DEC   | AVG<br>UNITS |
|------|-------|-------|-------|-------|-------|-------|-------|-------|-------|-------|-------|-------|--------------|
| 2016 | 2,148 | 2,351 | 2,184 | 2,186 | 2,290 | 2,382 | 2,562 | 2,537 | 2,295 | 2,309 | 1,986 | 2,107 | 2,278        |
| 2017 | 2,079 | 2,164 | 2,291 | 1,991 | 2,082 | 2,461 | 2,419 | 2,375 | 2,215 | 2,158 | 1,982 | 1,951 | 2,181        |
| 2018 | 1,901 | 2,014 | 2,034 | 1,771 | 1,903 | 2,228 | 2,203 | 2,242 | 1,991 | 1,915 | 1,992 | 1,738 | 1,994        |
| 2019 | 1,676 | 1,716 | 1,793 | 1,585 | 1,763 | 1,968 | 2,116 | 2,248 | 1,909 | 1,991 | 1,944 | 1,765 | 1,873        |
| 2020 | 1,701 | 1,750 | 1,783 | 1,618 | 2,034 | 2,134 | 2,274 | 2,060 | 1,722 | 1,819 | 1,682 | 1,672 | 1,854        |
| 2021 | 1,612 | 1,595 | 1,687 | 1,610 | 1,490 | 1,700 | 1,938 | 1,807 | 1,559 | 1,536 | 1,494 | 1,513 | 1,628        |
| 2022 | 1,513 | 1,812 | 1,916 | 1,774 | 1,994 | 2,294 | 2,289 | 2,282 | 2,152 | 2,182 | 2,186 | 2,132 | 2,044        |
| 2023 | 2,107 | 2,185 | 2,254 | 2,150 | 2,062 | 2,307 | 2,417 | 2,575 | 2,539 | 2,406 | 2,249 | 2,033 | 2,274        |
| 2024 | 1,974 | 2,269 | 2,379 |       |       |       |       |       |       |       |       |       | 2,207        |