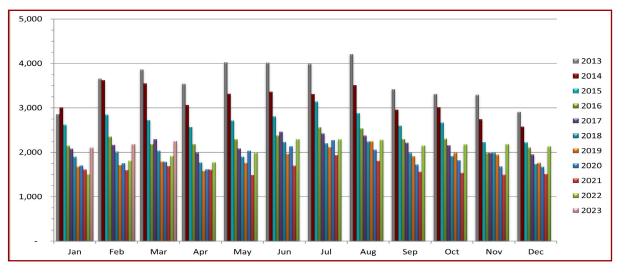

## **Closed Rental Units Per Month**

## MARCH 2023 published April 17, 2023

|      | JAN   | FEB   | MAR   | APR   | MAY   | JUN   | JUL   | AUG   | SEP   | ОСТ   | NOV   | DEC   | AVG<br>UNITS |
|------|-------|-------|-------|-------|-------|-------|-------|-------|-------|-------|-------|-------|--------------|
| 2015 | 2,620 | 2,847 | 2,72  | 2,571 | 2,715 | 2,808 | 3,144 | 2,883 | 2,600 | 2,671 | 2,229 | 2,222 | 2,670        |
| 2016 | 2,148 | 2,351 | 2,184 | 2,186 | 2,290 | 2,382 | 2,562 | 2,537 | 2,295 | 2,309 | 1,986 | 2,107 | 2,278        |
| 2017 | 2,079 | 2,164 | 2,291 | 1,991 | 2,082 | 2,461 | 2,419 | 2,375 | 2,215 | 2,158 | 1,982 | 1,951 | 2,181        |
| 2018 | 1,901 | 2,014 | 2,034 | 1,771 | 1,903 | 2,228 | 2,203 | 2,242 | 1,991 | 1,915 | 1,992 | 1,738 | 1,994        |
| 2019 | 1,676 | 1,716 | 1,793 | 1,585 | 1,763 | 1,968 | 2,116 | 2,248 | 1,909 | 1,991 | 1,944 | 1,765 | 1,873        |
| 2020 | 1,701 | 1,750 | 1,783 | 1,618 | 2,034 | 2,134 | 2,274 | 2,060 | 1,722 | 1,819 | 1,682 | 1,672 | 1,854        |
| 2021 | 1,612 | 1,595 | 1,687 | 1,610 | 1,490 | 1,700 | 1,938 | 1,807 | 1,559 | 1,536 | 1,494 | 1,513 | 1,628        |
| 2022 | 1,513 | 1,812 | 1,916 | 1,774 | 1,994 | 2,294 | 2,289 | 2,282 | 2,152 | 2,182 | 2,186 | 2,132 | 2,044        |
| 2023 | 2,107 | 2,185 | 2,254 |       |       |       |       |       |       |       |       |       | 2,182        |