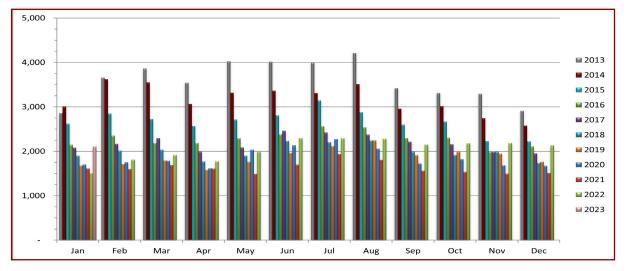

## **Closed Rental Units Per Month**

## JANUARY 2023 published February 15, 2023

|      | JAN   | FEB   | MAR   | APR   | MAY   | JUN   | JUL   | AUG   | SEP   | ОСТ   | NOV   | DEC   | AVG<br>UNITS |
|------|-------|-------|-------|-------|-------|-------|-------|-------|-------|-------|-------|-------|--------------|
| 2015 | 2,620 | 2,847 | 2,72  | 2,571 | 2,715 | 2,808 | 3,144 | 2,883 | 2,600 | 2,671 | 2,229 | 2,222 | 2,670        |
| 2016 | 2,148 | 2,351 | 2,184 | 2,186 | 2,290 | 2,382 | 2,562 | 2,537 | 2,295 | 2,309 | 1,986 | 2,107 | 2,278        |
| 2017 | 2,079 | 2,164 | 2,291 | 1,991 | 2,082 | 2,461 | 2,419 | 2,375 | 2,215 | 2,158 | 1,982 | 1,951 | 2,181        |
| 2018 | 1,901 | 2,014 | 2,034 | 1,771 | 1,903 | 2,228 | 2,203 | 2,242 | 1,991 | 1,915 | 1,992 | 1,738 | 1,994        |
| 2019 | 1,676 | 1,716 | 1,793 | 1,585 | 1,763 | 1,968 | 2,116 | 2,248 | 1,909 | 1,991 | 1,944 | 1,765 | 1,873        |
| 2020 | 1,701 | 1,750 | 1,783 | 1,618 | 2,034 | 2,134 | 2,274 | 2,060 | 1,722 | 1,819 | 1,682 | 1,672 | 1,854        |
| 2021 | 1,612 | 1,595 | 1,687 | 1,610 | 1,490 | 1,700 | 1,938 | 1,807 | 1,559 | 1,536 | 1,494 | 1,513 | 1,628        |
| 2022 | 1,513 | 1,812 | 1,916 | 1,774 | 1,994 | 2,294 | 2,289 | 2,282 | 2,152 | 2,182 | 2,186 | 2,132 | 2,044        |
| 2023 | 2,107 |       |       |       |       |       |       |       |       |       |       |       | 2,107        |