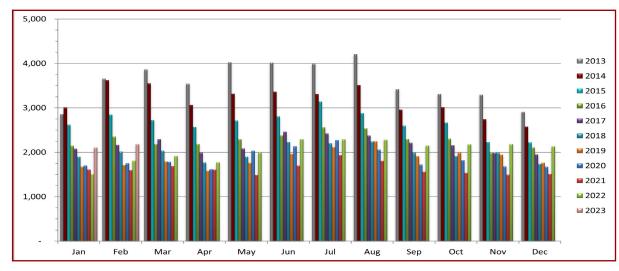

## **Closed Rental Units Per Month**

## FEBRUARY 2023 published March 15, 2023

|      | JAN   | FEB   | MAR   | APR   | MAY   | JUN   | JUL   | AUG   | SEP   | ост   | NOV   | DEC   | AVG<br>UNITS |
|------|-------|-------|-------|-------|-------|-------|-------|-------|-------|-------|-------|-------|--------------|
| 2015 | 2,620 | 2,847 | 2,72  | 2,571 | 2,715 | 2,808 | 3,144 | 2,883 | 2,600 | 2,671 | 2,229 | 2,222 | 2,670        |
| 2016 | 2,148 | 2,351 | 2,184 | 2,186 | 2,290 | 2,382 | 2,562 | 2,537 | 2,295 | 2,309 | 1,986 | 2,107 | 2,278        |
| 2017 | 2,079 | 2,164 | 2,291 | 1,991 | 2,082 | 2,461 | 2,419 | 2,375 | 2,215 | 2,158 | 1,982 | 1,951 | 2,181        |
| 2018 | 1,901 | 2,014 | 2,034 | 1,771 | 1,903 | 2,228 | 2,203 | 2,242 | 1,991 | 1,915 | 1,992 | 1,738 | 1,994        |
| 2019 | 1,676 | 1,716 | 1,793 | 1,585 | 1,763 | 1,968 | 2,116 | 2,248 | 1,909 | 1,991 | 1,944 | 1,765 | 1,873        |
| 2020 | 1,701 | 1,750 | 1,783 | 1,618 | 2,034 | 2,134 | 2,274 | 2,060 | 1,722 | 1,819 | 1,682 | 1,672 | 1,854        |
| 2021 | 1,612 | 1,595 | 1,687 | 1,610 | 1,490 | 1,700 | 1,938 | 1,807 | 1,559 | 1,536 | 1,494 | 1,513 | 1,628        |
| 2022 | 1,513 | 1,812 | 1,916 | 1,774 | 1,994 | 2,294 | 2,289 | 2,282 | 2,152 | 2,182 | 2,186 | 2,132 | 2,044        |
| 2023 | 2,107 | 2,185 |       |       |       |       |       |       |       |       |       |       | 2,146        |