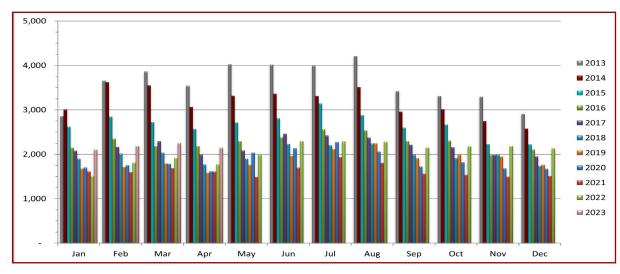

## **Closed Rental Units Per Month**

|      | JAN   | FEB   | MAR   | APR   | MAY   | JUN   | JUL   | AUG   | SEP   | ОСТ   | NOV   | DEC   | AVG<br>UNITS |
|------|-------|-------|-------|-------|-------|-------|-------|-------|-------|-------|-------|-------|--------------|
| 2015 | 2,620 | 2,847 | 2,72  | 2,571 | 2,715 | 2,808 | 3,144 | 2,883 | 2,600 | 2,671 | 2,229 | 2,222 | 2,670        |
| 2016 | 2,148 | 2,351 | 2,184 | 2,186 | 2,290 | 2,382 | 2,562 | 2,537 | 2,295 | 2,309 | 1,986 | 2,107 | 2,278        |
| 2017 | 2,079 | 2,164 | 2,291 | 1,991 | 2,082 | 2,461 | 2,419 | 2,375 | 2,215 | 2,158 | 1,982 | 1,951 | 2,181        |
| 2018 | 1,901 | 2,014 | 2,034 | 1,771 | 1,903 | 2,228 | 2,203 | 2,242 | 1,991 | 1,915 | 1,992 | 1,738 | 1,994        |
| 2019 | 1,676 | 1,716 | 1,793 | 1,585 | 1,763 | 1,968 | 2,116 | 2,248 | 1,909 | 1,991 | 1,944 | 1,765 | 1,873        |
| 2020 | 1,701 | 1,750 | 1,783 | 1,618 | 2,034 | 2,134 | 2,274 | 2,060 | 1,722 | 1,819 | 1,682 | 1,672 | 1,854        |
| 2021 | 1,612 | 1,595 | 1,687 | 1,610 | 1,490 | 1,700 | 1,938 | 1,807 | 1,559 | 1,536 | 1,494 | 1,513 | 1,628        |
| 2022 | 1,513 | 1,812 | 1,916 | 1,774 | 1,994 | 2,294 | 2,289 | 2,282 | 2,152 | 2,182 | 2,186 | 2,132 | 2,044        |
| 2023 | 2,107 | 2,185 | 2,254 | 2,150 |       |       |       |       |       |       |       |       | 2,174        |