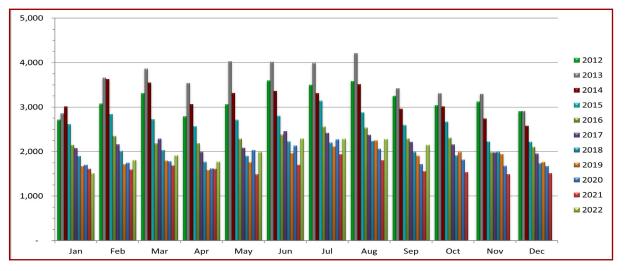

## **Closed Rental Units Per Month**

## SEPTEMBER 2022 published October 17, 2022

|      | JAN   | FEB   | MAR   | APR   | MAY   | JUN   | JUL   | AUG   | SEP   | ОСТ   | NOV   | DEC   | AVG<br>UNITS |
|------|-------|-------|-------|-------|-------|-------|-------|-------|-------|-------|-------|-------|--------------|
| 2014 | 3,013 | 3,625 | 3,550 | 3,065 | 3,314 | 3,364 | 3,311 | 3,512 | 2,960 | 3,014 | 3,742 | 2,577 | 3,171        |
| 2015 | 2,620 | 2,847 | 2,72  | 2,571 | 2,715 | 2,808 | 3,144 | 2,883 | 2,600 | 2,671 | 2,229 | 2,222 | 2,670        |
| 2016 | 2,148 | 2,351 | 2,184 | 2,186 | 2,290 | 2,382 | 2,562 | 2,537 | 2,295 | 2,309 | 1,986 | 2,107 | 2,278        |
| 2017 | 2,079 | 2,164 | 2,291 | 1,991 | 2,082 | 2,461 | 2,419 | 2,375 | 2,215 | 2,158 | 1,982 | 1,951 | 2,181        |
| 2018 | 1,901 | 2,014 | 2,034 | 1,771 | 1,903 | 2,228 | 2,203 | 2,242 | 1,991 | 1,915 | 1,992 | 1,738 | 1,994        |
| 2019 | 1,676 | 1,716 | 1,793 | 1,585 | 1,763 | 1,968 | 2,116 | 2,248 | 1,909 | 1,991 | 1,944 | 1,765 | 1,873        |
| 2020 | 1,701 | 1,750 | 1,783 | 1,618 | 2,034 | 2,134 | 2,274 | 2,060 | 1,722 | 1,819 | 1,682 | 1,672 | 1,854        |
| 2021 | 1,612 | 1,595 | 1,687 | 1,610 | 1,490 | 1,700 | 1,938 | 1,807 | 1,559 | 1,536 | 1,494 | 1,513 | 1,628        |
| 2022 | 1,513 | 1,812 | 1,916 | 1,774 | 1,994 | 2,294 | 2,289 | 2,282 | 2,152 |       |       |       | 2,003        |