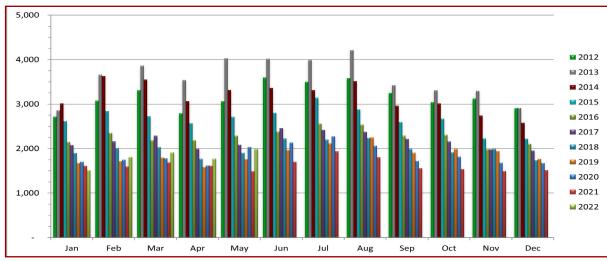

## **Closed Rental Units Per Month**

|      | JAN   | FEB   | MAR   | APR   | MAY   | JUN   | JUL   | AUG   | SEP   | ост   | NOV   | DEC   | AVG<br>UNITS |
|------|-------|-------|-------|-------|-------|-------|-------|-------|-------|-------|-------|-------|--------------|
| 2014 | 3,013 | 3,625 | 3,550 | 3,065 | 3,314 | 3,364 | 3,311 | 3,512 | 2,960 | 3,014 | 3,742 | 2,577 | 3,171        |
| 2015 | 2,620 | 2,847 | 2,72  | 2,571 | 2,715 | 2,808 | 3,144 | 2,883 | 2,600 | 2,671 | 2,229 | 2,222 | 2,670        |
| 2016 | 2,148 | 2,351 | 2,184 | 2,186 | 2,290 | 2,382 | 2,562 | 2,537 | 2,295 | 2,309 | 1,986 | 2,107 | 2,278        |
| 2017 | 2,079 | 2,164 | 2,291 | 1,991 | 2,082 | 2,461 | 2,419 | 2,375 | 2,215 | 2,158 | 1,982 | 1,951 | 2,181        |
| 2018 | 1,901 | 2,014 | 2,034 | 1,771 | 1,903 | 2,228 | 2,203 | 2,242 | 1,991 | 1,915 | 1,992 | 1,738 | 1,994        |
| 2019 | 1,676 | 1,716 | 1,793 | 1,585 | 1,763 | 1,968 | 2,116 | 2,248 | 1,909 | 1,991 | 1,944 | 1,765 | 1,873        |
| 2020 | 1,701 | 1,750 | 1,783 | 1,618 | 2,034 | 2,134 | 2,274 | 2,060 | 1,722 | 1,819 | 1,682 | 1,672 | 1,854        |
| 2021 | 1,612 | 1,595 | 1,687 | 1,610 | 1,490 | 1,700 | 1,938 | 1,807 | 1,559 | 1,536 | 1,494 | 1,513 | 1,628        |
| 2022 | 1,513 | 1,812 | 1,916 | 1,774 | 1,994 |       |       |       |       |       |       |       | 1,802        |