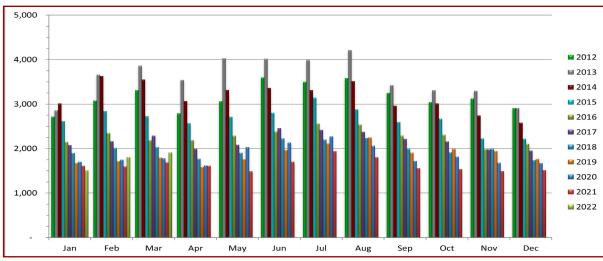

## **Closed Rental Units Per Month**

|      | JAN   | FEB   | MAR   | APR   | MAY   | JUN   | JUL   | AUG   | SEP   | ОСТ   | NOV   | DEC   | AVG<br>UNITS |
|------|-------|-------|-------|-------|-------|-------|-------|-------|-------|-------|-------|-------|--------------|
| 2014 | 3,013 | 3,625 | 3,550 | 3,065 | 3,314 | 3,364 | 3,311 | 3,512 | 2,960 | 3,014 | 3,742 | 2,577 | 3,171        |
| 2015 | 2,620 | 2,847 | 2,72  | 2,571 | 2,715 | 2,808 | 3,144 | 2,883 | 2,600 | 2,671 | 2,229 | 2,222 | 2,670        |
| 2016 | 2,148 | 2,351 | 2,184 | 2,186 | 2,290 | 2,382 | 2,562 | 2,537 | 2,295 | 2,309 | 1,986 | 2,107 | 2,278        |
| 2017 | 2,079 | 2,164 | 2,291 | 1,991 | 2,082 | 2,461 | 2,419 | 2,375 | 2,215 | 2,158 | 1,982 | 1,951 | 2,181        |
| 2018 | 1,901 | 2,014 | 2,034 | 1,771 | 1,903 | 2,228 | 2,203 | 2,242 | 1,991 | 1,915 | 1,992 | 1,738 | 1,994        |
| 2019 | 1,676 | 1,716 | 1,793 | 1,585 | 1,763 | 1,968 | 2,116 | 2,248 | 1,909 | 1,991 | 1,944 | 1,765 | 1,873        |
| 2020 | 1,701 | 1,750 | 1,783 | 1,618 | 2,034 | 2,134 | 2,274 | 2,060 | 1,722 | 1,819 | 1,682 | 1,672 | 1,854        |
| 2021 | 1,612 | 1,595 | 1,687 | 1,610 | 1,490 | 1,700 | 1,938 | 1,807 | 1,559 | 1,536 | 1,494 | 1,513 | 1,628        |
| 2022 | 1,513 | 1,812 | 1,916 |       |       |       |       |       |       |       |       |       | 1,747        |