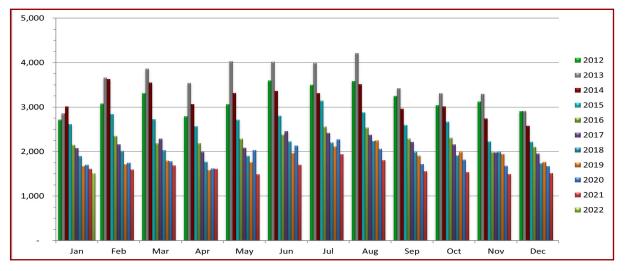

## **Closed Rental Units Per Month**

## JANUARY 2022 published February 18, 2022

|      | JAN   | FEB   | MAR   | APR   | MAY   | JUN   | JUL   | AUG   | SEP   | ост   | NOV   | DEC   | AVG<br>UNITS |
|------|-------|-------|-------|-------|-------|-------|-------|-------|-------|-------|-------|-------|--------------|
| 2014 | 3,013 | 3,625 | 3,550 | 3,065 | 3,314 | 3,364 | 3,311 | 3,512 | 2,960 | 3,014 | 3,742 | 2,577 | 3,171        |
| 2015 | 2,620 | 2,847 | 2,72  | 2,571 | 2,715 | 2,808 | 3,144 | 2,883 | 2,600 | 2,671 | 2,229 | 2,222 | 2,670        |
| 2016 | 2,148 | 2,351 | 2,184 | 2,186 | 2,290 | 2,382 | 2,562 | 2,537 | 2,295 | 2,309 | 1,986 | 2,107 | 2,278        |
| 2017 | 2,079 | 2,164 | 2,291 | 1,991 | 2,082 | 2,461 | 2,419 | 2,375 | 2,215 | 2,158 | 1,982 | 1,951 | 2,181        |
| 2018 | 1,901 | 2,014 | 2,034 | 1,771 | 1,903 | 2,228 | 2,203 | 2,242 | 1,991 | 1,915 | 1,992 | 1,738 | 1,994        |
| 2019 | 1,676 | 1,716 | 1,793 | 1,585 | 1,763 | 1,968 | 2,116 | 2,248 | 1,909 | 1,991 | 1,944 | 1,765 | 1,873        |
| 2020 | 1,701 | 1,750 | 1,783 | 1,618 | 2,034 | 2,134 | 2,274 | 2,060 | 1,722 | 1,819 | 1,682 | 1,672 | 1,854        |
| 2021 | 1,612 | 1,595 | 1,687 | 1,610 | 1,490 | 1,700 | 1,938 | 1,807 | 1,559 | 1,536 | 1,494 | 1,513 | 1,628        |
| 2022 | 1,513 |       |       |       |       |       |       |       |       |       |       |       | 1,513        |