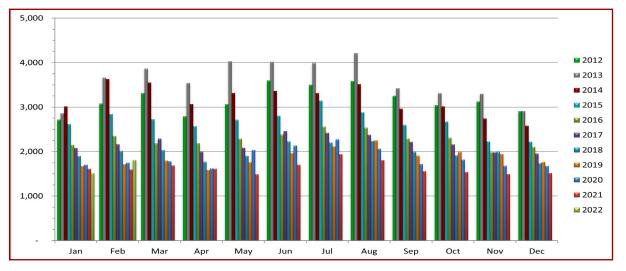

## **Closed Rental Units Per Month**

## FEBRUARY 2022 published March 16, 2022

|      | JAN   | FEB   | MAR   | APR   | MAY   | JUN   | JUL   | AUG   | SEP   | ОСТ   | NOV   | DEC   | AVG<br>UNITS |
|------|-------|-------|-------|-------|-------|-------|-------|-------|-------|-------|-------|-------|--------------|
| 2014 | 3,013 | 3,625 | 3,550 | 3,065 | 3,314 | 3,364 | 3,311 | 3,512 | 2,960 | 3,014 | 3,742 | 2,577 | 3,171        |
| 2015 | 2,620 | 2,847 | 2,72  | 2,571 | 2,715 | 2,808 | 3,144 | 2,883 | 2,600 | 2,671 | 2,229 | 2,222 | 2,670        |
| 2016 | 2,148 | 2,351 | 2,184 | 2,186 | 2,290 | 2,382 | 2,562 | 2,537 | 2,295 | 2,309 | 1,986 | 2,107 | 2,278        |
| 2017 | 2,079 | 2,164 | 2,291 | 1,991 | 2,082 | 2,461 | 2,419 | 2,375 | 2,215 | 2,158 | 1,982 | 1,951 | 2,181        |
| 2018 | 1,901 | 2,014 | 2,034 | 1,771 | 1,903 | 2,228 | 2,203 | 2,242 | 1,991 | 1,915 | 1,992 | 1,738 | 1,994        |
| 2019 | 1,676 | 1,716 | 1,793 | 1,585 | 1,763 | 1,968 | 2,116 | 2,248 | 1,909 | 1,991 | 1,944 | 1,765 | 1,873        |
| 2020 | 1,701 | 1,750 | 1,783 | 1,618 | 2,034 | 2,134 | 2,274 | 2,060 | 1,722 | 1,819 | 1,682 | 1,672 | 1,854        |
| 2021 | 1,612 | 1,595 | 1,687 | 1,610 | 1,490 | 1,700 | 1,938 | 1,807 | 1,559 | 1,536 | 1,494 | 1,513 | 1,628        |
| 2022 | 1,513 | 1,812 |       |       |       |       |       |       |       |       |       |       | 1,663        |