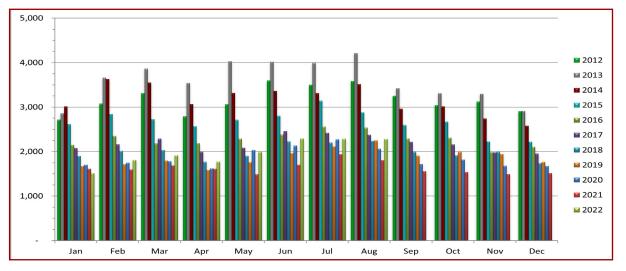

## **Closed Rental Units Per Month**

## AUGUST 2022 published September 16, 2022

|      | JAN   | FEB   | MAR   | APR   | MAY   | JUN   | JUL   | AUG   | SEP   | ост   | NOV   | DEC   | AVG<br>UNITS |
|------|-------|-------|-------|-------|-------|-------|-------|-------|-------|-------|-------|-------|--------------|
| 2014 | 3,013 | 3,625 | 3,550 | 3,065 | 3,314 | 3,364 | 3,311 | 3,512 | 2,960 | 3,014 | 3,742 | 2,577 | 3,171        |
| 2015 | 2,620 | 2,847 | 2,72  | 2,571 | 2,715 | 2,808 | 3,144 | 2,883 | 2,600 | 2,671 | 2,229 | 2,222 | 2,670        |
| 2016 | 2,148 | 2,351 | 2,184 | 2,186 | 2,290 | 2,382 | 2,562 | 2,537 | 2,295 | 2,309 | 1,986 | 2,107 | 2,278        |
| 2017 | 2,079 | 2,164 | 2,291 | 1,991 | 2,082 | 2,461 | 2,419 | 2,375 | 2,215 | 2,158 | 1,982 | 1,951 | 2,181        |
| 2018 | 1,901 | 2,014 | 2,034 | 1,771 | 1,903 | 2,228 | 2,203 | 2,242 | 1,991 | 1,915 | 1,992 | 1,738 | 1,994        |
| 2019 | 1,676 | 1,716 | 1,793 | 1,585 | 1,763 | 1,968 | 2,116 | 2,248 | 1,909 | 1,991 | 1,944 | 1,765 | 1,873        |
| 2020 | 1,701 | 1,750 | 1,783 | 1,618 | 2,034 | 2,134 | 2,274 | 2,060 | 1,722 | 1,819 | 1,682 | 1,672 | 1,854        |
| 2021 | 1,612 | 1,595 | 1,687 | 1,610 | 1,490 | 1,700 | 1,938 | 1,807 | 1,559 | 1,536 | 1,494 | 1,513 | 1,628        |
| 2022 | 1,513 | 1,812 | 1,916 | 1,774 | 1,994 | 2,294 | 2,289 | 2,282 |       |       |       |       | 1,984        |