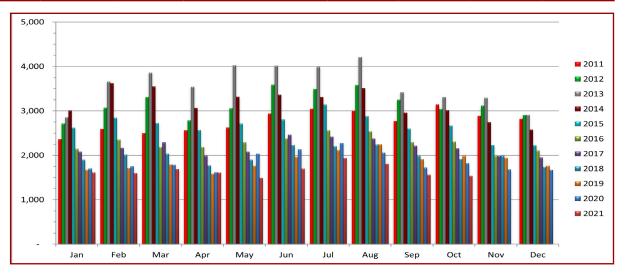

## **Closed Rental Units Per Month**

## OCTOBER 2021 published November 16, 2021

|      | JAN   | FEB   | MAR   | APR   | MAY   | JUN   | JUL   | AUG   | SEP   | ОСТ   | NOV   | DEC   | AVG<br>UNITS |
|------|-------|-------|-------|-------|-------|-------|-------|-------|-------|-------|-------|-------|--------------|
| 2013 | 2,859 | 3,660 | 3,862 | 3,542 | 4,028 | 4,017 | 3,993 | 4,209 | 3,422 | 3,311 | 3,297 | 2,911 | 3,593        |
| 2014 | 3,013 | 3,625 | 3,550 | 3,065 | 3,314 | 3,364 | 3,311 | 3,512 | 2,960 | 3,014 | 3,742 | 2,577 | 3,171        |
| 2015 | 2,620 | 2,847 | 2,72  | 2,571 | 2,715 | 2,808 | 3,144 | 2,883 | 2,600 | 2,671 | 2,229 | 2,222 | 2,670        |
| 2016 | 2,148 | 2,351 | 2,184 | 2,186 | 2,290 | 2,382 | 2,562 | 2,537 | 2,295 | 2,309 | 1,986 | 2,107 | 2,278        |
| 2017 | 2,079 | 2,164 | 2,291 | 1,991 | 2,082 | 2,461 | 2,419 | 2,375 | 2,215 | 2,158 | 1,982 | 1,951 | 2,181        |
| 2018 | 1,901 | 2,014 | 2,034 | 1,771 | 1,903 | 2,228 | 2,203 | 2,242 | 1,991 | 1,915 | 1,992 | 1,738 | 1,994        |
| 2019 | 1,676 | 1,716 | 1,793 | 1,585 | 1,763 | 1,968 | 2,116 | 2,248 | 1,909 | 1,991 | 1,944 | 1,765 | 1,873        |
| 2020 | 1,701 | 1,750 | 1,783 | 1,618 | 2,034 | 2,134 | 2,274 | 2,060 | 1,722 | 1,819 | 1,682 | 1,672 | 1,854        |
| 2021 | 1,612 | 1,595 | 1,687 | 1,610 | 1,490 | 1,700 | 1,938 | 1,807 | 1,559 | 1,536 |       |       | 1,653        |