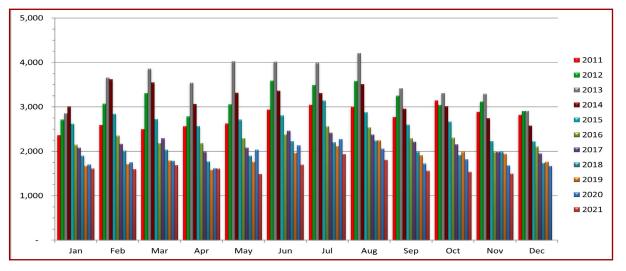

## **Closed Rental Units Per Month**

## NOVEMBER 2021 published December 16, 2021

|      | JAN   | FEB   | MAR   | APR   | MAY   | JUN   | JUL   | AUG   | SEP   | ост   | NOV   | DEC   | AVG<br>UNITS |
|------|-------|-------|-------|-------|-------|-------|-------|-------|-------|-------|-------|-------|--------------|
| 2013 | 2,859 | 3,660 | 3,862 | 3,542 | 4,028 | 4,017 | 3,993 | 4,209 | 3,422 | 3,311 | 3,297 | 2,911 | 3,593        |
| 2014 | 3,013 | 3,625 | 3,550 | 3,065 | 3,314 | 3,364 | 3,311 | 3,512 | 2,960 | 3,014 | 3,742 | 2,577 | 3,171        |
| 2015 | 2,620 | 2,847 | 2,72  | 2,571 | 2,715 | 2,808 | 3,144 | 2,883 | 2,600 | 2,671 | 2,229 | 2,222 | 2,670        |
| 2016 | 2,148 | 2,351 | 2,184 | 2,186 | 2,290 | 2,382 | 2,562 | 2,537 | 2,295 | 2,309 | 1,986 | 2,107 | 2,278        |
| 2017 | 2,079 | 2,164 | 2,291 | 1,991 | 2,082 | 2,461 | 2,419 | 2,375 | 2,215 | 2,158 | 1,982 | 1,951 | 2,181        |
| 2018 | 1,901 | 2,014 | 2,034 | 1,771 | 1,903 | 2,228 | 2,203 | 2,242 | 1,991 | 1,915 | 1,992 | 1,738 | 1,994        |
| 2019 | 1,676 | 1,716 | 1,793 | 1,585 | 1,763 | 1,968 | 2,116 | 2,248 | 1,909 | 1,991 | 1,944 | 1,765 | 1,873        |
| 2020 | 1,701 | 1,750 | 1,783 | 1,618 | 2,034 | 2,134 | 2,274 | 2,060 | 1,722 | 1,819 | 1,682 | 1,672 | 1,854        |
| 2021 | 1,612 | 1,595 | 1,687 | 1,610 | 1,490 | 1,700 | 1,938 | 1,807 | 1,559 | 1,536 | 1,494 |       | 1,639        |