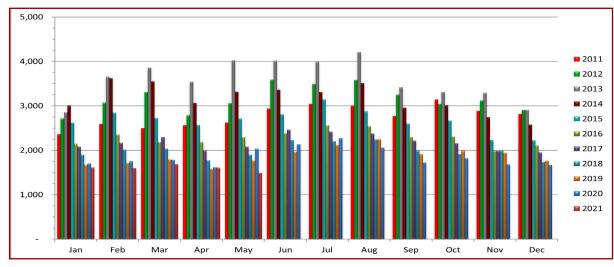

## **Closed Rental Units Per Month**

## MAY 2021 published June 16, 2021

|      | JAN   | FEB   | MAR   | APR   | MAY   | JUN   | JUL   | AUG   | SEP   | ост   | NOV   | DEC   | AVG<br>UNITS |
|------|-------|-------|-------|-------|-------|-------|-------|-------|-------|-------|-------|-------|--------------|
| 2013 | 2,859 | 3,660 | 3,862 | 3,542 | 4,028 | 4,017 | 3,993 | 4,209 | 3,422 | 3,311 | 3,297 | 2,911 | 3,593        |
| 2014 | 3,013 | 3,625 | 3,550 | 3,065 | 3,314 | 3,364 | 3,311 | 3,512 | 2,960 | 3,014 | 3,742 | 2,577 | 3,171        |
| 2015 | 2,620 | 2,847 | 2,72  | 2,571 | 2,715 | 2,808 | 3,144 | 2,883 | 2,600 | 2,671 | 2,229 | 2,222 | 2,670        |
| 2016 | 2,148 | 2,351 | 2,184 | 2,186 | 2,290 | 2,382 | 2,562 | 2,537 | 2,295 | 2,309 | 1,986 | 2,107 | 2,278        |
| 2017 | 2,079 | 2,164 | 2,291 | 1,991 | 2,082 | 2,461 | 2,419 | 2,375 | 2,215 | 2,158 | 1,982 | 1,951 | 2,181        |
| 2018 | 1,901 | 2,014 | 2,034 | 1,771 | 1,903 | 2,228 | 2,203 | 2,242 | 1,991 | 1,915 | 1,992 | 1,738 | 1,994        |
| 2019 | 1,676 | 1,716 | 1,793 | 1,585 | 1,763 | 1,968 | 2,116 | 2,248 | 1,909 | 1,991 | 1,944 | 1,765 | 1,873        |
| 2020 | 1,701 | 1,750 | 1,783 | 1,618 | 2,034 | 2,134 | 2,274 | 2,060 | 1,722 | 1,819 | 1,682 | 1,672 | 1,854        |
| 2021 | 1,612 | 1,595 | 1,687 | 1,610 | 1,490 |       |       |       |       |       |       |       | 1,599        |