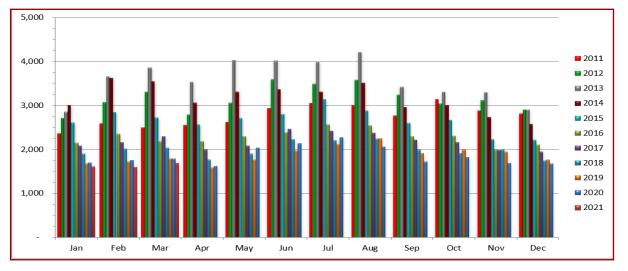

## **Closed Rental Units Per Month**

## MARCH 2021 published April 15, 2021

|      | JAN   | FEB   | MAR   | APR   | MAY   | JUN   | JUL   | AUG   | SEP   | ОСТ   | NOV   | DEC   | AVG<br>UNITS |
|------|-------|-------|-------|-------|-------|-------|-------|-------|-------|-------|-------|-------|--------------|
| 2013 | 2,859 | 3,660 | 3,862 | 3,542 | 4,028 | 4,017 | 3,993 | 4,209 | 3,422 | 3,311 | 3,297 | 2,911 | 3,593        |
| 2014 | 3,013 | 3,625 | 3,550 | 3,065 | 3,314 | 3,364 | 3,311 | 3,512 | 2,960 | 3,014 | 3,742 | 2,577 | 3,171        |
| 2015 | 2,620 | 2,847 | 2,72  | 2,571 | 2,715 | 2,808 | 3,144 | 2,883 | 2,600 | 2,671 | 2,229 | 2,222 | 2,670        |
| 2016 | 2,148 | 2,351 | 2,184 | 2,186 | 2,290 | 2,382 | 2,562 | 2,537 | 2,295 | 2,309 | 1,986 | 2,107 | 2,278        |
| 2017 | 2,079 | 2,164 | 2,291 | 1,991 | 2,082 | 2,461 | 2,419 | 2,375 | 2,215 | 2,158 | 1,982 | 1,951 | 2,181        |
| 2018 | 1,901 | 2,014 | 2,034 | 1,771 | 1,903 | 2,228 | 2,203 | 2,242 | 1,991 | 1,915 | 1,992 | 1,738 | 1,994        |
| 2019 | 1,676 | 1,716 | 1,793 | 1,585 | 1,763 | 1,968 | 2,116 | 2,248 | 1,909 | 1,991 | 1,944 | 1,765 | 1,873        |
| 2020 | 1,701 | 1,750 | 1,783 | 1,618 | 2,034 | 2,134 | 2,274 | 2,060 | 1,722 | 1,819 | 1,682 | 1,672 | 1,854        |
| 2021 | 1,612 | 1,595 | 1,687 |       |       |       |       |       |       |       |       |       | 1,631        |