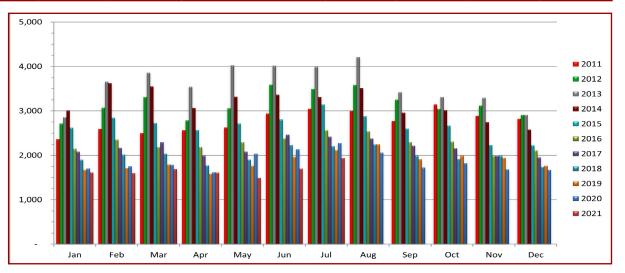

## **Closed Rental Units Per Month**

## **JULY 2021** published August 19, 2021

|      | JAN   | FEB   | MAR   | APR   | MAY   | JUN   | JUL   | AUG   | SEP   | ост   | NOV   | DEC   | AVG<br>UNITS |
|------|-------|-------|-------|-------|-------|-------|-------|-------|-------|-------|-------|-------|--------------|
| 2013 | 2,859 | 3,660 | 3,862 | 3,542 | 4,028 | 4,017 | 3,993 | 4,209 | 3,422 | 3,311 | 3,297 | 2,911 | 3,593        |
| 2014 | 3,013 | 3,625 | 3,550 | 3,065 | 3,314 | 3,364 | 3,311 | 3,512 | 2,960 | 3,014 | 3,742 | 2,577 | 3,171        |
| 2015 | 2,620 | 2,847 | 2,72  | 2,571 | 2,715 | 2,808 | 3,144 | 2,883 | 2,600 | 2,671 | 2,229 | 2,222 | 2,670        |
| 2016 | 2,148 | 2,351 | 2,184 | 2,186 | 2,290 | 2,382 | 2,562 | 2,537 | 2,295 | 2,309 | 1,986 | 2,107 | 2,278        |
| 2017 | 2,079 | 2,164 | 2,291 | 1,991 | 2,082 | 2,461 | 2,419 | 2,375 | 2,215 | 2,158 | 1,982 | 1,951 | 2,181        |
| 2018 | 1,901 | 2,014 | 2,034 | 1,771 | 1,903 | 2,228 | 2,203 | 2,242 | 1,991 | 1,915 | 1,992 | 1,738 | 1,994        |
| 2019 | 1,676 | 1,716 | 1,793 | 1,585 | 1,763 | 1,968 | 2,116 | 2,248 | 1,909 | 1,991 | 1,944 | 1,765 | 1,873        |
| 2020 | 1,701 | 1,750 | 1,783 | 1,618 | 2,034 | 2,134 | 2,274 | 2,060 | 1,722 | 1,819 | 1,682 | 1,672 | 1,854        |
| 2021 | 1,612 | 1,595 | 1,687 | 1,610 | 1,490 | 1,700 | 1,938 |       |       |       |       |       | 1,662        |