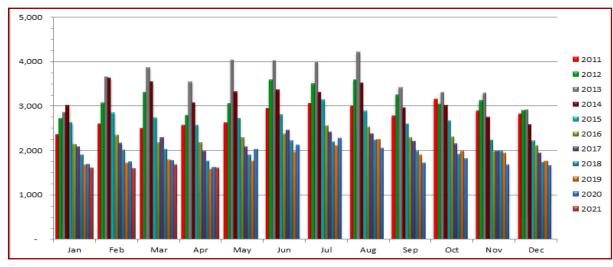

## **Closed Rental Units Per Month**

## APRIL 2021 published May 20, 2021

|      | JAN   | FEB   | MAR   | APR   | MAY   | JUN   | JUL   | AUG   | SEP   | ост   | NOV   | DEC   | AVG<br>UNITS |
|------|-------|-------|-------|-------|-------|-------|-------|-------|-------|-------|-------|-------|--------------|
| 2013 | 2,859 | 3,660 | 3,862 | 3,542 | 4,028 | 4,017 | 3,993 | 4,209 | 3,422 | 3,311 | 3,297 | 2,911 | 3,593        |
| 2014 | 3,013 | 3,625 | 3,550 | 3,065 | 3,314 | 3,364 | 3,311 | 3,512 | 2,960 | 3,014 | 3,742 | 2,577 | 3,171        |
| 2015 | 2,620 | 2,847 | 2,72  | 2,571 | 2,715 | 2,808 | 3,144 | 2,883 | 2,600 | 2,671 | 2,229 | 2,222 | 2,670        |
| 2016 | 2,148 | 2,351 | 2,184 | 2,186 | 2,290 | 2,382 | 2,562 | 2,537 | 2,295 | 2,309 | 1,986 | 2,107 | 2,278        |
| 2017 | 2,079 | 2,164 | 2,291 | 1,991 | 2,082 | 2,461 | 2,419 | 2,375 | 2,215 | 2,158 | 1,982 | 1,951 | 2,181        |
| 2018 | 1,901 | 2,014 | 2,034 | 1,771 | 1,903 | 2,228 | 2,203 | 2,242 | 1,991 | 1,915 | 1,992 | 1,738 | 1,994        |
| 2019 | 1,676 | 1,716 | 1,793 | 1,585 | 1,763 | 1,968 | 2,116 | 2,248 | 1,909 | 1,991 | 1,944 | 1,765 | 1,873        |
| 2020 | 1,701 | 1,750 | 1,783 | 1,618 | 2,034 | 2,134 | 2,274 | 2,060 | 1,722 | 1,819 | 1,682 | 1,672 | 1,854        |
| 2021 | 1,612 | 1,595 | 1,687 | 1,610 |       |       |       |       |       |       |       |       | 1,626        |