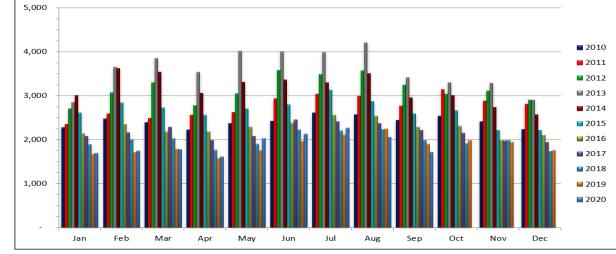

## **Closed Rental Units Per Month**

## SEPTEMBER 2020 published October 20, 2020

|      | Jan   | Feb   | Mar   | Apr   | Мау   | Jun   | Jul   | Aug   | Sep   | Oct   | Nov   | Dec   | Avg Units |
|------|-------|-------|-------|-------|-------|-------|-------|-------|-------|-------|-------|-------|-----------|
| 2012 | 2,717 | 3,073 | 3,311 | 2,790 | 3,061 | 3,592 | 3,495 | 3,582 | 3,250 | 3,043 | 3,121 | 2,096 | 3,162     |
| 2013 | 2,859 | 3,660 | 3,862 | 3,542 | 4,028 | 4,017 | 3,993 | 4,209 | 3,422 | 3,311 | 3,297 | 2,911 | 3,593     |
| 2014 | 3,013 | 3,625 | 3,550 | 3,065 | 3,314 | 3,364 | 3,311 | 3,512 | 2,960 | 3,014 | 3,742 | 2,577 | 3,171     |
| 2015 | 2,620 | 2,847 | 2,729 | 2,571 | 2,715 | 2,808 | 3,144 | 2,883 | 2,600 | 2,671 | 2,229 | 2,222 | 2,670     |
| 2016 | 2,148 | 2,351 | 2,184 | 2,186 | 2,290 | 2,382 | 2,562 | 2,537 | 2,295 | 2,309 | 1,986 | 2,107 | 2,278     |
| 2017 | 2,079 | 2,164 | 2,291 | 1,991 | 2,290 | 2,382 | 2,562 | 2,537 | 2,295 | 2,309 | 1,986 | 2,107 | 2,278     |
| 2018 | 1,901 | 2,014 | 2,034 | 1,771 | 1,903 | 2,228 | 2,203 | 2,242 | 1,991 | 1,915 | 1,992 | 1,738 | 1,994     |
| 2019 | 1,676 | 1,716 | 1,793 | 1,585 | 1,763 | 1,968 | 2,116 | 2,248 | 1,909 | 1,991 | 1,944 | 1,765 | 1,873     |
| 2020 | 1,701 | 1,750 | 1,783 | 1,618 | 2,034 | 2,134 | 2,274 | 2,060 | 1,722 |       |       |       | 1,897     |