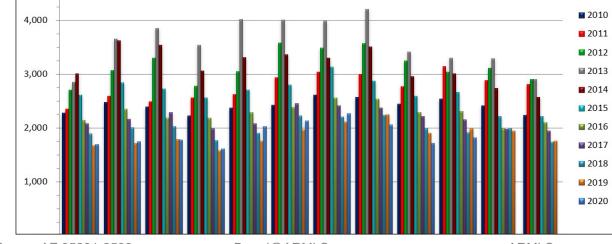

## **Closed Rental Units Per Month**

## OCTOBER 2020 published November 17, 2020

|      | Jan   | Feb   | Mar   | Apr   | Мау   | Jun   | Jul   | Aug   | Sep   | Oct   | Nov   | Dec   | Avg Units |
|------|-------|-------|-------|-------|-------|-------|-------|-------|-------|-------|-------|-------|-----------|
| 2012 | 2,717 | 3,073 | 3,311 | 2,790 | 3,061 | 3,592 | 3,495 | 3,582 | 3,250 | 3,043 | 3,121 | 2,096 | 3,162     |
| 2013 | 2,859 | 3,660 | 3,862 | 3,542 | 4,028 | 4,017 | 3,993 | 4,209 | 3,422 | 3,311 | 3,297 | 2,911 | 3,593     |
| 2014 | 3,013 | 3,625 | 3,550 | 3,065 | 3,314 | 3,364 | 3,311 | 3,512 | 2,960 | 3,014 | 3,742 | 2,577 | 3,171     |
| 2015 | 2,620 | 2,847 | 2,729 | 2,571 | 2,715 | 2,808 | 3,144 | 2,883 | 2,600 | 2,671 | 2,229 | 2,222 | 2,670     |
| 2016 | 2,148 | 2,351 | 2,184 | 2,186 | 2,290 | 2,382 | 2,562 | 2,537 | 2,295 | 2,309 | 1,986 | 2,107 | 2,278     |
| 2017 | 2,079 | 2,164 | 2,291 | 1,991 | 2,290 | 2,382 | 2,562 | 2,537 | 2,295 | 2,309 | 1,986 | 2,107 | 2,278     |
| 2018 | 1,901 | 2,014 | 2,034 | 1,771 | 1,903 | 2,228 | 2,203 | 2,242 | 1,991 | 1,915 | 1,992 | 1,738 | 1,994     |
| 2019 | 1,676 | 1,716 | 1,793 | 1,585 | 1,763 | 1,968 | 2,116 | 2,248 | 1,909 | 1,991 | 1,944 | 1,765 | 1,873     |
| 2020 | 1,701 | 1,750 | 1,783 | 1,618 | 2,034 | 2,134 | 2,274 | 2,060 | 1,722 | 1,819 |       |       | 1,890     |