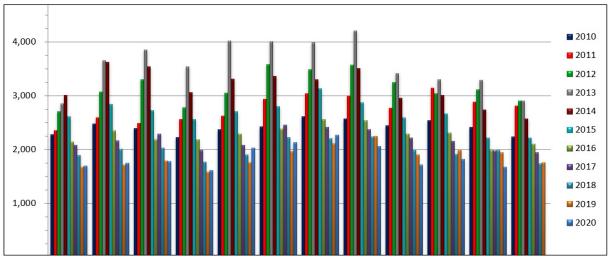

## NOVEMBER 2020 published December 14, 2020

|      | Jan   | Feb   | Mar   | Apr   | Мау   | Jun   | Jul   | Aug   | Sep   | Oct   | Nov   | Dec   | Avg Units |
|------|-------|-------|-------|-------|-------|-------|-------|-------|-------|-------|-------|-------|-----------|
| 2012 | 2,717 | 3,073 | 3,311 | 2,790 | 3,061 | 3,592 | 3,495 | 3,582 | 3,250 | 3,043 | 3,121 | 2,096 | 3,162     |
| 2013 | 2,859 | 3,660 | 3,862 | 3,542 | 4,028 | 4,017 | 3,993 | 4,209 | 3,422 | 3,311 | 3,297 | 2,911 | 3,593     |
| 2014 | 3,013 | 3,625 | 3,550 | 3,065 | 3,314 | 3,364 | 3,311 | 3,512 | 2,960 | 3,014 | 3,742 | 2,577 | 3,171     |
| 2015 | 2,620 | 2,847 | 2,729 | 2,571 | 2,715 | 2,808 | 3,144 | 2,883 | 2,600 | 2,671 | 2,229 | 2,222 | 2,670     |
| 2016 | 2,148 | 2,351 | 2,184 | 2,186 | 2,290 | 2,382 | 2,562 | 2,537 | 2,295 | 2,309 | 1,986 | 2,107 | 2,278     |
| 2017 | 2,079 | 2,164 | 2,291 | 1,991 | 2,290 | 2,382 | 2,562 | 2,537 | 2,295 | 2,309 | 1,986 | 2,107 | 2,278     |
| 2018 | 1,901 | 2,014 | 2,034 | 1,771 | 1,903 | 2,228 | 2,203 | 2,242 | 1,991 | 1,915 | 1,992 | 1,738 | 1,994     |
| 2019 | 1,676 | 1,716 | 1,793 | 1,585 | 1,763 | 1,968 | 2,116 | 2,248 | 1,909 | 1,991 | 1,944 | 1,765 | 1,873     |
| 2020 | 1,701 | 1,750 | 1,783 | 1,618 | 2,034 | 2,134 | 2,274 | 2,060 | 1,722 | 1,819 | 1,682 |       | 1,871     |