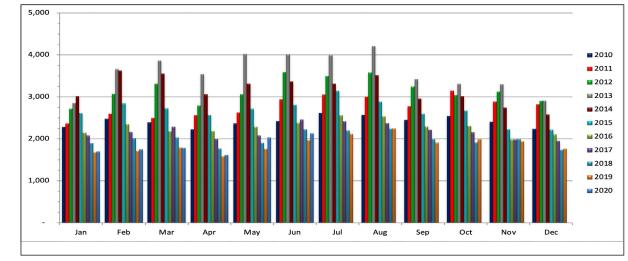

## **Closed Rental Units Per Month**

|      | Jan   | Feb   | Mar   | Apr   | Мау   | Jun   | Jul   | Aug   | Sep   | Oct   | Nov   | Dec   | Avg Units |
|------|-------|-------|-------|-------|-------|-------|-------|-------|-------|-------|-------|-------|-----------|
| 2012 | 2,717 | 3,073 | 3,311 | 2,790 | 3,061 | 3,592 | 3,495 | 3,582 | 3,250 | 3,043 | 3,121 | 2,096 | 3,162     |
| 2013 | 2,859 | 3,660 | 3,862 | 3,542 | 4,028 | 4,017 | 3,993 | 4,209 | 3,422 | 3,311 | 3,297 | 2,911 | 3,593     |
| 2014 | 3,013 | 3,625 | 3,550 | 3,065 | 3,314 | 3,364 | 3,311 | 3,512 | 2,960 | 3,014 | 3,742 | 2,577 | 3,171     |
| 2015 | 2,620 | 2,847 | 2,729 | 2,571 | 2,715 | 2,808 | 3,144 | 2,883 | 2,600 | 2,671 | 2,229 | 2,222 | 2,670     |
| 2016 | 2,148 | 2,351 | 2,184 | 2,186 | 2,290 | 2,382 | 2,562 | 2,537 | 2,295 | 2,309 | 1,986 | 2,107 | 2,278     |
| 2017 | 2,079 | 2,164 | 2,291 | 1,991 | 2,290 | 2,382 | 2,562 | 2,537 | 2,295 | 2,309 | 1,986 | 2,107 | 2,278     |
| 2018 | 1,901 | 2,014 | 2,034 | 1,771 | 1,903 | 2,228 | 2,203 | 2,242 | 1,991 | 1,915 | 1,992 | 1,738 | 1,994     |
| 2019 | 1,676 | 1,716 | 1,793 | 1,585 | 1,763 | 1,968 | 2,116 | 2,248 | 1,909 | 1,991 | 1,944 | 1,765 | 1,873     |
| 2020 | 1,701 | 1,750 | 1,783 | 1,618 | 2,034 | 2,134 |       |       |       |       |       |       | 1,837     |