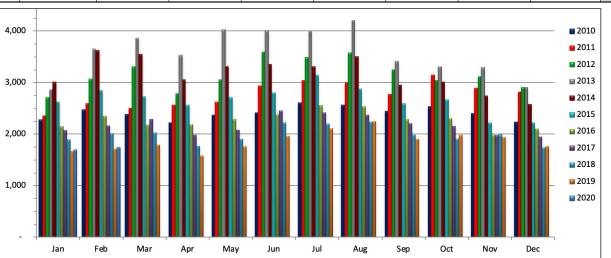

## **Closed Rental Units Per Month**

## February 2020 published March 18, 2020

|      | Jan   | Feb   | Mar   | Apr   | Мау   | Jun   | Jul   | Aug   | Sep   | Oct   | Nov   | Dec   | Avg Units |
|------|-------|-------|-------|-------|-------|-------|-------|-------|-------|-------|-------|-------|-----------|
| 2012 | 2,717 | 3,073 | 3,311 | 2,790 | 3,061 | 3,592 | 3,495 | 3,582 | 3,250 | 3,043 | 3,121 | 2,096 | 3,162     |
| 2013 | 2,859 | 3,660 | 3,862 | 3,542 | 4,028 | 4,017 | 3,993 | 4,209 | 3,422 | 3,311 | 3,297 | 2,911 | 3,593     |
| 2014 | 3,013 | 3,625 | 3,550 | 3,065 | 3,314 | 3,364 | 3,311 | 3,512 | 2,960 | 3,014 | 3,742 | 2,577 | 3,171     |
| 2015 | 2,620 | 2,847 | 2,729 | 2,571 | 2,715 | 2,808 | 3,144 | 2,883 | 2,600 | 2,671 | 2,229 | 2,222 | 2,670     |
| 2016 | 2,148 | 2,351 | 2,184 | 2,186 | 2,290 | 2,382 | 2,562 | 2,537 | 2,295 | 2,309 | 1,986 | 2,107 | 2,278     |
| 2017 | 2,079 | 2,164 | 2,291 | 1,991 | 2,290 | 2,382 | 2,562 | 2,537 | 2,295 | 2,309 | 1,986 | 2,107 | 2,278     |
| 2018 | 1,901 | 2,014 | 2,034 | 1,771 | 1,903 | 2,228 | 2,203 | 2,242 | 1,991 | 1,915 | 1,992 | 1,738 | 1,994     |
| 2019 | 1,676 | 1,716 | 1,793 | 1,585 | 1,763 | 1,968 | 2,116 | 2,248 | 1,909 | 1,991 | 1,944 | 1,765 | 1,873     |
| 2020 | 1,701 | 1,750 |       |       |       |       |       |       |       |       |       |       | 1,726     |