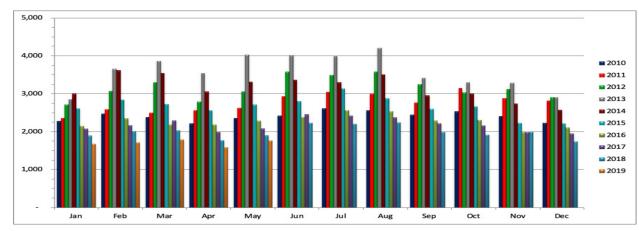

## **Closed Rental Units Per Month**

May 2019 published June 18, 2019

|      | Jan   | Feb   | Mar   | Apr   | Мау   | Jun   | Jul   | Aug   | Sep   | Oct   | Nov   | Dec   | Avg Units |
|------|-------|-------|-------|-------|-------|-------|-------|-------|-------|-------|-------|-------|-----------|
| 2011 | 2,363 | 2,595 | 2,499 | 2,563 | 2,626 | 2,937 | 3,050 | 3,005 | 2,774 | 3,146 | 2,888 | 2,819 | 2,772     |
| 2012 | 2,717 | 3,073 | 3,311 | 2,790 | 3,061 | 3,592 | 3,495 | 3,582 | 3,250 | 3,043 | 3,121 | 2,906 | 3,162     |
| 2013 | 2,859 | 3,660 | 3,862 | 3,542 | 4,028 | 4,017 | 3,993 | 4,209 | 3,422 | 3,311 | 3,297 | 2,911 | 3,593     |
| 2014 | 3,013 | 3,625 | 3,550 | 3,065 | 3,314 | 3,364 | 3,311 | 3,512 | 2,960 | 3,014 | 2,742 | 2,577 | 3,171     |
| 2015 | 2,620 | 2,847 | 2,729 | 2,571 | 2,715 | 2,808 | 3,144 | 2,883 | 2,600 | 2,671 | 2,229 | 2,222 | 2,670     |
| 2016 | 2,148 | 2,351 | 2,184 | 2,186 | 2,290 | 2,382 | 2,562 | 2,537 | 2,295 | 2,309 | 1,986 | 2,107 | 2,278     |
| 2017 | 2,079 | 2,164 | 2,291 | 1,991 | 2,082 | 2,461 | 2,419 | 2,375 | 2,215 | 2,158 | 1,982 | 1,951 | 2,181     |
| 2018 | 1,901 | 2,014 | 2,034 | 1,771 | 1,903 | 2,228 | 2,203 | 2,242 | 1,991 | 1,915 | 1,992 | 1,738 | 1,994     |
| 2019 | 1,676 | 1,716 | 1,793 | 1,585 | 1,763 |       |       |       |       |       |       |       | 1,707     |