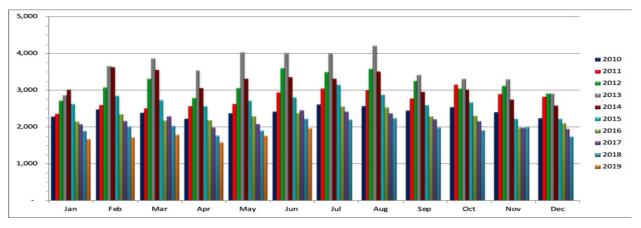

## Closed Rental Units Per Month

## **June 2019** published July 16, 2019

|      | Jan   | Feb   | Mar   | Apr   | Мау   | Jun   | Jul   | Aug   | Sep   | Oct   | Nov   | Dec   | Avg Units |
|------|-------|-------|-------|-------|-------|-------|-------|-------|-------|-------|-------|-------|-----------|
| 2011 | 2,363 | 2,595 | 2,499 | 2,563 | 2,626 | 2,937 | 3,050 | 3,005 | 2,774 | 3,146 | 2,888 | 2,819 | 2,772     |
| 2012 | 2,717 | 3,073 | 3,311 | 2,790 | 3,061 | 3,592 | 3,495 | 3,582 | 3,250 | 3,043 | 3,121 | 2,906 | 3,162     |
| 2013 | 2,859 | 3,660 | 3,862 | 3,542 | 4,028 | 4,017 | 3,993 | 4,209 | 3,422 | 3,311 | 3,297 | 2,911 | 3,593     |
| 2014 | 3,013 | 3,625 | 3,550 | 3,065 | 3,314 | 3,364 | 3,311 | 3,512 | 2,960 | 3,014 | 2,742 | 2,577 | 3,171     |
| 2015 | 2,620 | 2,847 | 2,729 | 2,571 | 2,715 | 2,808 | 3,144 | 2,883 | 2,600 | 2,671 | 2,229 | 2,222 | 2,670     |
| 2016 | 2,148 | 2,351 | 2,184 | 2,186 | 2,290 | 2,382 | 2,562 | 2,537 | 2,295 | 2,309 | 1,986 | 2,107 | 2,278     |
| 2017 | 2,079 | 2,164 | 2,291 | 1,991 | 2,082 | 2,461 | 2,419 | 2,375 | 2,215 | 2,158 | 1,982 | 1,951 | 2,181     |
| 2018 | 1,901 | 2,014 | 2,034 | 1,771 | 1,903 | 2,228 | 2,203 | 2,242 | 1,991 | 1,915 | 1,992 | 1,738 | 1,994     |
| 2019 | 1,676 | 1,716 | 1,793 | 1,585 | 1,763 | 1,968 |       |       |       |       |       |       | 1,750     |