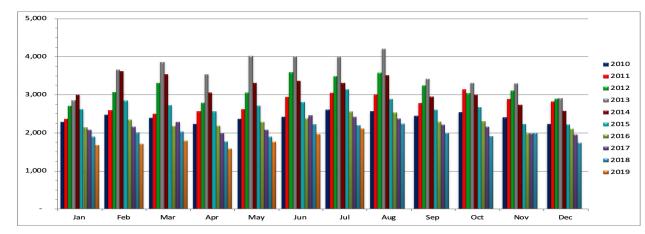

## **Closed Rental Units Per Month**

July 2019 published August 16, 2019

|      | Jan   | Feb   | Mar   | Apr   | Мау   | Jun   | Jul   | Aug   | Sep   | Oct   | Nov   | Dec   | Avg Units |
|------|-------|-------|-------|-------|-------|-------|-------|-------|-------|-------|-------|-------|-----------|
| 2011 | 2,363 | 2,595 | 2,499 | 2,563 | 2,626 | 2,937 | 3,050 | 3,005 | 2,774 | 3,146 | 2,888 | 2,819 | 2,772     |
| 2012 | 2,717 | 3,073 | 3,311 | 2,790 | 3,061 | 3,592 | 3,495 | 3,582 | 3,250 | 3,043 | 3,121 | 2,906 | 3,162     |
| 2013 | 2,859 | 3,660 | 3,862 | 3,542 | 4,028 | 4,017 | 3,993 | 4,209 | 3,422 | 3,311 | 3,297 | 2,911 | 3,593     |
| 2014 | 3,013 | 3,625 | 3,550 | 3,065 | 3,314 | 3,364 | 3,311 | 3,512 | 2,960 | 3,014 | 2,742 | 2,577 | 3,171     |
| 2015 | 2,620 | 2,847 | 2,729 | 2,571 | 2,715 | 2,808 | 3,144 | 2,883 | 2,600 | 2,671 | 2,229 | 2,222 | 2,670     |
| 2016 | 2,148 | 2,351 | 2,184 | 2,186 | 2,290 | 2,382 | 2,562 | 2,537 | 2,295 | 2,309 | 1,986 | 2,107 | 2,278     |
| 2017 | 2,079 | 2,164 | 2,291 | 1,991 | 2,082 | 2,461 | 2,419 | 2,375 | 2,215 | 2,158 | 1,982 | 1,951 | 2,181     |
| 2018 | 1,901 | 2,014 | 2,034 | 1,771 | 1,903 | 2,228 | 2,203 | 2,242 | 1,991 | 1,915 | 1,992 | 1,738 | 1,994     |
| 2019 | 1,676 | 1,716 | 1,793 | 1,585 | 1,763 | 1,968 | 2,116 |       |       |       |       |       | 1,802     |