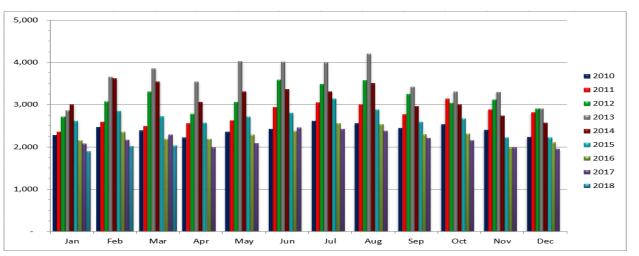

**Closed Rental Units Per Month** 

## March 2018 published April 23, 2018

|      | Jan   | Feb   | Mar   | Apr   | Мау   | Jun   | Jul   | Aug   | Sep   | Oct   | Nov   | Dec   | Avg Units |
|------|-------|-------|-------|-------|-------|-------|-------|-------|-------|-------|-------|-------|-----------|
| 2010 | 2,281 | 2,473 | 2,390 | 2,226 | 2,365 | 2,423 | 2,613 | 2,567 | 2,447 | 2,541 | 2,407 | 2,235 | 2,414     |
| 2011 | 2,363 | 2,595 | 2,499 | 2,563 | 2,626 | 2,937 | 3,050 | 3,005 | 2,774 | 3,146 | 2,888 | 2,819 | 2,772     |
| 2012 | 2,717 | 3,073 | 3,311 | 2,790 | 3,061 | 3,592 | 3,495 | 3,582 | 3,250 | 3,043 | 3,121 | 2,906 | 3,162     |
| 2013 | 2,859 | 3,660 | 3,862 | 3,542 | 4,028 | 4,017 | 3,993 | 4,209 | 3,422 | 3,311 | 3,297 | 2,911 | 3,593     |
| 2014 | 3,013 | 3,625 | 3,550 | 3,065 | 3,314 | 3,364 | 3,311 | 3,512 | 2,960 | 3,014 | 2,742 | 2,577 | 3,171     |
| 2015 | 2,620 | 2,847 | 2,729 | 2,571 | 2,715 | 2,808 | 3,144 | 2,883 | 2,600 | 2,671 | 2,229 | 2,222 | 2,670     |
| 2016 | 2,148 | 2,351 | 2,184 | 2,186 | 2,290 | 2,382 | 2,562 | 2,537 | 2,295 | 2,309 | 1,986 | 2,107 | 2,278     |
| 2017 | 2,079 | 2,164 | 2,291 | 1,991 | 2,082 | 2,461 | 2,419 | 2,375 | 2,215 | 2,158 | 1,982 | 1,951 | 2,181     |
| 2018 | 1,901 | 2,014 | 2,034 |       |       |       |       |       |       |       |       |       | 1,983     |