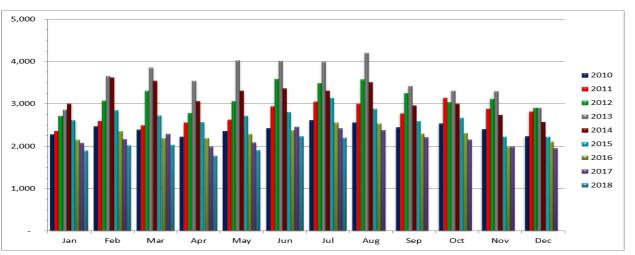

## Closed Rental Units Per Month

Permission is granted only to ARMLS® Subscribers for reproduction with attribution to "ARMLS® COPYRIGHT 2018."

July 2018 published August 16, 2018

|      | Jan   | Feb   | Mar   | Apr   | Мау   | Jun   | Jul   | Aug   | Sep   | Oct   | Nov   | Dec   | Avg Units |
|------|-------|-------|-------|-------|-------|-------|-------|-------|-------|-------|-------|-------|-----------|
| 2010 | 2,281 | 2,473 | 2,390 | 2,226 | 2,365 | 2,423 | 2,613 | 2,567 | 2,447 | 2,541 | 2,407 | 2,235 | 2,414     |
| 2011 | 2,363 | 2,595 | 2,499 | 2,563 | 2,626 | 2,937 | 3,050 | 3,005 | 2,774 | 3,146 | 2,888 | 2,819 | 2,772     |
| 2012 | 2,717 | 3,073 | 3,311 | 2,790 | 3,061 | 3,592 | 3,495 | 3,582 | 3,250 | 3,043 | 3,121 | 2,906 | 3,162     |
| 2013 | 2,859 | 3,660 | 3,862 | 3,542 | 4,028 | 4,017 | 3,993 | 4,209 | 3,422 | 3,311 | 3,297 | 2,911 | 3,593     |
| 2014 | 3,013 | 3,625 | 3,550 | 3,065 | 3,314 | 3,364 | 3,311 | 3,512 | 2,960 | 3,014 | 2,742 | 2,577 | 3,171     |
| 2015 | 2,620 | 2,847 | 2,729 | 2,571 | 2,715 | 2,808 | 3,144 | 2,883 | 2,600 | 2,671 | 2,229 | 2,222 | 2,670     |
| 2016 | 2,148 | 2,351 | 2,184 | 2,186 | 2,290 | 2,382 | 2,562 | 2,537 | 2,295 | 2,309 | 1,986 | 2,107 | 2,278     |
| 2017 | 2,079 | 2,164 | 2,291 | 1,991 | 2,082 | 2,461 | 2,419 | 2,375 | 2,215 | 2,158 | 1,982 | 1,951 | 2,181     |
| 2018 | 1,901 | 2,014 | 2,034 | 1,771 | 1,903 | 2,228 | 2,203 |       |       |       |       |       | 2,008     |