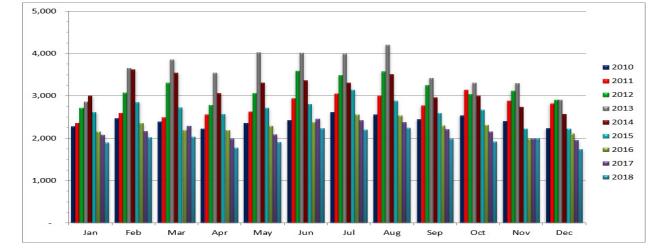

## **Closed Rental Units Per Month**

## December 2018 published January 18, 2018

|      | Jan   | Feb   | Mar   | Apr   | Мау   | Jun   | Jul   | Aug   | Sep   | Oct   | Nov   | Dec   | Avg Units |
|------|-------|-------|-------|-------|-------|-------|-------|-------|-------|-------|-------|-------|-----------|
| 2010 | 2,281 | 2,473 | 2,390 | 2,226 | 2,365 | 2,423 | 2,613 | 2,567 | 2,447 | 2,541 | 2,407 | 2,235 | 2,414     |
| 2011 | 2,363 | 2,595 | 2,499 | 2,563 | 2,626 | 2,937 | 3,050 | 3,005 | 2,774 | 3,146 | 2,888 | 2,819 | 2,772     |
| 2012 | 2,717 | 3,073 | 3,311 | 2,790 | 3,061 | 3,592 | 3,495 | 3,582 | 3,250 | 3,043 | 3,121 | 2,906 | 3,162     |
| 2013 | 2,859 | 3,660 | 3,862 | 3,542 | 4,028 | 4,017 | 3,993 | 4,209 | 3,422 | 3,311 | 3,297 | 2,911 | 3,593     |
| 2014 | 3,013 | 3,625 | 3,550 | 3,065 | 3,314 | 3,364 | 3,311 | 3,512 | 2,960 | 3,014 | 2,742 | 2,577 | 3,171     |
| 2015 | 2,620 | 2,847 | 2,729 | 2,571 | 2,715 | 2,808 | 3,144 | 2,883 | 2,600 | 2,671 | 2,229 | 2,222 | 2,670     |
| 2016 | 2,148 | 2,351 | 2,184 | 2,186 | 2,290 | 2,382 | 2,562 | 2,537 | 2,295 | 2,309 | 1,986 | 2,107 | 2,278     |
| 2017 | 2,079 | 2,164 | 2,291 | 1,991 | 2,082 | 2,461 | 2,419 | 2,375 | 2,215 | 2,158 | 1,982 | 1,951 | 2,181     |
| 2018 | 1,901 | 2,014 | 2,034 | 1,771 | 1,903 | 2,228 | 2,203 | 2,242 | 1,991 | 1,915 | 1,992 | 1,738 | 1,994     |