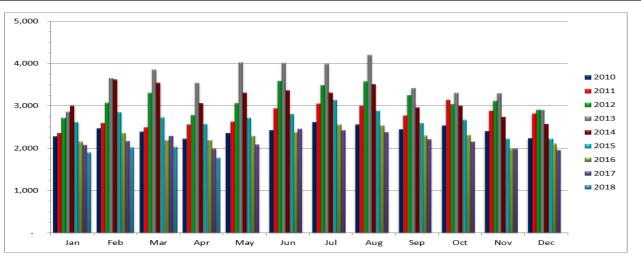

## **Closed Rental Units Per Month**

## **April 2018** published May 15, 2018

ARMLS.com

|      | Jan   | Feb   | Mar   | Apr   | Мау   | Jun   | Jul   | Aug   | Sep   | Oct   | Nov   | Dec   | Avg Units |
|------|-------|-------|-------|-------|-------|-------|-------|-------|-------|-------|-------|-------|-----------|
| 2010 | 2,281 | 2,473 | 2,390 | 2,226 | 2,365 | 2,423 | 2,613 | 2,567 | 2,447 | 2,541 | 2,407 | 2,235 | 2,414     |
| 2011 | 2,363 | 2,595 | 2,499 | 2,563 | 2,626 | 2,937 | 3,050 | 3,005 | 2,774 | 3,146 | 2,888 | 2,819 | 2,772     |
| 2012 | 2,717 | 3,073 | 3,311 | 2,790 | 3,061 | 3,592 | 3,495 | 3,582 | 3,250 | 3,043 | 3,121 | 2,906 | 3,162     |
| 2013 | 2,859 | 3,660 | 3,862 | 3,542 | 4,028 | 4,017 | 3,993 | 4,209 | 3,422 | 3,311 | 3,297 | 2,911 | 3,593     |
| 2014 | 3,013 | 3,625 | 3,550 | 3,065 | 3,314 | 3,364 | 3,311 | 3,512 | 2,960 | 3,014 | 2,742 | 2,577 | 3,171     |
| 2015 | 2,620 | 2,847 | 2,729 | 2,571 | 2,715 | 2,808 | 3,144 | 2,883 | 2,600 | 2,671 | 2,229 | 2,222 | 2,670     |
| 2016 | 2,148 | 2,351 | 2,184 | 2,186 | 2,290 | 2,382 | 2,562 | 2,537 | 2,295 | 2,309 | 1,986 | 2,107 | 2,278     |
| 2017 | 2,079 | 2,164 | 2,291 | 1,991 | 2,082 | 2,461 | 2,419 | 2,375 | 2,215 | 2,158 | 1,982 | 1,951 | 2,181     |
| 2018 | 1,901 | 2,014 | 2,034 | 1,771 |       |       |       |       |       |       |       |       | 1,930     |