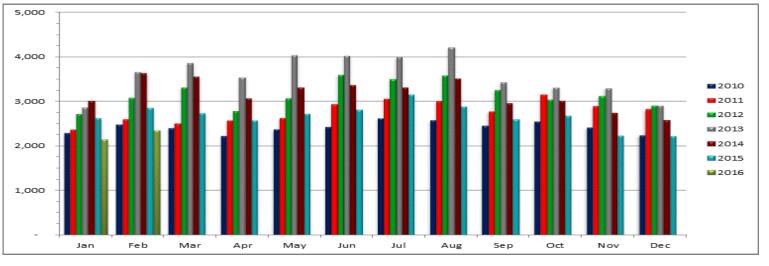

## **Closed Rental Units Per Month**

|      | Jan   | Feb   | Mar   | Apr   | May   | Jun   | Jul   | Aug   | Sep   | Oct   | Nov   | Dec   | Avg Units |
|------|-------|-------|-------|-------|-------|-------|-------|-------|-------|-------|-------|-------|-----------|
|      |       |       |       |       |       |       |       |       |       |       |       |       |           |
| 2010 | 2,281 | 2,473 | 2,390 | 2,226 | 2,365 | 2,423 | 2,613 | 2,567 | 2,447 | 2,541 | 2,407 | 2,235 | 2,414     |
|      |       |       |       |       |       |       |       |       |       |       |       |       |           |
| 2011 | 2,363 | 2,595 | 2,499 | 2,563 | 2,626 | 2,937 | 3,050 | 3,005 | 2,774 | 3,146 | 2,888 | 2,819 | 2,772     |
|      |       |       |       |       |       |       |       |       |       |       |       |       |           |
| 2012 | 2,717 | 3,073 | 3,311 | 2,790 | 3,061 | 3,592 | 3,495 | 3,582 | 3,250 | 3,043 | 3,121 | 2,906 | 3,162     |
|      |       |       |       |       |       |       |       |       |       |       |       |       |           |
| 2013 | 2,859 | 3,660 | 3,862 | 3,542 | 4,028 | 4,017 | 3,993 | 4,209 | 3,422 | 3,311 | 3,297 | 2,911 | 3,593     |
|      |       |       |       |       |       |       |       |       |       |       |       |       |           |
| 2014 | 3,013 | 3,625 | 3,550 | 3,065 | 3,314 | 3,364 | 3,311 | 3,512 | 2,960 | 3,014 | 2,742 | 2,577 | 3,171     |
|      |       |       |       |       |       |       |       |       |       |       |       |       |           |
| 2015 | 2,620 | 2,847 | 2,729 | 2,571 | 2,715 | 2,808 | 3,144 | 2,883 | 2,600 | 2,671 | 2,229 | 2,222 | 2,670     |
|      |       |       |       |       |       |       |       |       |       |       |       |       |           |
| 2016 | 2,148 | 2,351 |       |       |       |       |       |       |       |       |       |       | 2,250     |