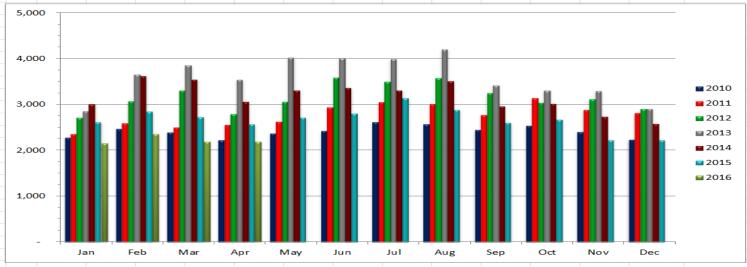

## **Closed Rental Units Per Month**

Median Lease \$: \$1,300 Average Lease \$: \$1,454 Avg. Days on Market: 29

Rent Check Quotient™: 3:10

|      | Jan   | Feb   | Mar   | Apr   | May   | Jun   | Jul   | Aug   | Sep   | Oct   | Nov   | Dec   | Avg Units |
|------|-------|-------|-------|-------|-------|-------|-------|-------|-------|-------|-------|-------|-----------|
|      |       |       | -     |       |       |       |       | - 3   |       |       |       |       | 8         |
| 2010 | 2,281 | 2,473 | 2,390 | 2,226 | 2,365 | 2,423 | 2,613 | 2,567 | 2,447 | 2,541 | 2,407 | 2,235 | 2,414     |
| 2011 | 2,363 | 2,595 | 2,499 | 2,563 | 2,626 | 2,937 | 3,050 | 3,005 | 2,774 | 3,146 | 2,888 | 2,819 | 2,772     |
| 2012 | 2,717 | 3,073 | 3,311 | 2,790 | 3,061 | 3,592 | 3,495 | 3,582 | 3,250 | 3,043 | 3,121 | 2,906 | 3,162     |
| 2013 | 2,859 | 3,660 | 3,862 | 3,542 | 4,028 | 4,017 | 3,993 | 4,209 | 3,422 | 3,311 | 3,297 | 2,911 | 3,593     |
| 2014 | 3,013 | 3,625 | 3,550 | 3,065 | 3,314 | 3,364 | 3,311 | 3,512 | 2,960 | 3,014 | 2,742 | 2,577 | 3,171     |
| 2015 | 2,620 | 2,847 | 2,729 | 2,571 | 2,715 | 2,808 | 3,144 | 2,883 | 2,600 | 2,671 | 2,229 | 2,222 | 2,670     |
| 2016 | 2,148 | 2,351 | 2,184 | 2,186 |       |       |       |       |       |       |       |       | 2,217     |