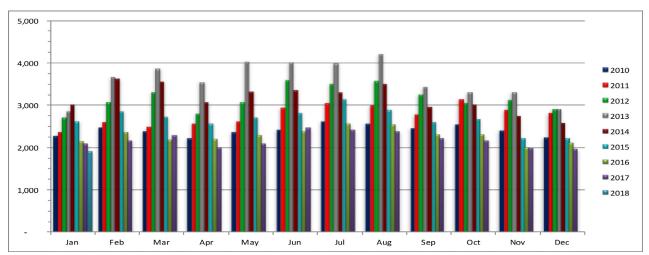

**Closed Rental Units Per Month** 

## January 2018 published Febuary 16, 2018

|      | Jan   | Feb   | Mar   | Apr   | Мау   | Jun   | Jul   | Aug   | Sep   | Oct   | Nov   | Dec   | Avg Units |
|------|-------|-------|-------|-------|-------|-------|-------|-------|-------|-------|-------|-------|-----------|
| 2010 | 2,281 | 2,473 | 2,390 | 2,226 | 2,365 | 2,423 | 2,613 | 2,567 | 2,447 | 2,541 | 2,407 | 2,235 | 2,414     |
| 2011 | 2,363 | 2,595 | 2,499 | 2,563 | 2,626 | 2,937 | 3,050 | 3,005 | 2,774 | 3,146 | 2,888 | 2,819 | 2,772     |
| 2012 | 2,717 | 3,073 | 3,311 | 2,790 | 3,061 | 3,592 | 3,495 | 3,582 | 3,250 | 3,043 | 3,121 | 2,906 | 3,162     |
| 2013 | 2,859 | 3,660 | 3,862 | 3,542 | 4,028 | 4,017 | 3,993 | 4,209 | 3,422 | 3,311 | 3,297 | 2,911 | 3,593     |
| 2014 | 3,013 | 3,625 | 3,550 | 3,065 | 3,314 | 3,364 | 3,311 | 3,512 | 2,960 | 3,014 | 2,742 | 2,577 | 3,171     |
| 2015 | 2,620 | 2,847 | 2,729 | 2,571 | 2,715 | 2,808 | 3,144 | 2,883 | 2,600 | 2,671 | 2,229 | 2,222 | 2,670     |
| 2016 | 2,148 | 2,351 | 2,184 | 2,186 | 2,290 | 2,382 | 2,562 | 2,537 | 2,295 | 2,309 | 1,986 | 2,107 | 2,278     |
| 2017 | 2,079 | 2,164 | 2,291 | 1,991 | 2,082 | 2,461 | 2,419 | 2,375 | 2,215 | 2,158 | 1,982 | 1,951 | 2,181     |
| 2018 | 1,901 |       |       |       |       |       |       |       |       |       |       |       | 1,901     |